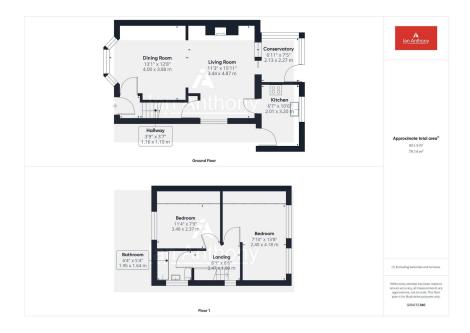

This semi detached property is located on Blaguegate Lane, Lathom, set back from the road the property offers ample off-road parking and an enclosed rear garden complimented with an open rural aspect. Ground floor accommodation comprises of an entrance hall, living room/dining room, kitchen and conservatory. Whilst to the first floor there are two bedrooms and a family bathroom. Please note this property has the potential to be converted back into a three bedrooms and requires a full renovation. Viewings are highly recommend to appreciate what this property has to offer!