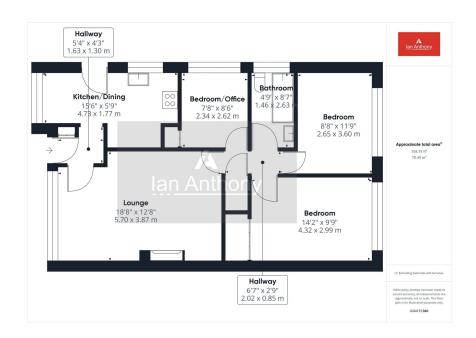

This semi-detached bungalow is situated in a popular residential area and conveniently located for Ormskirk Town Centre and all the local amenities. The ground floor accommodation briefly comprises a lounge, kitchen, 3 bedrooms and a family bathroom. Outside there are gardens to the front and rear, with block paved driveway to the front and side. Early viewing is highly recommended.