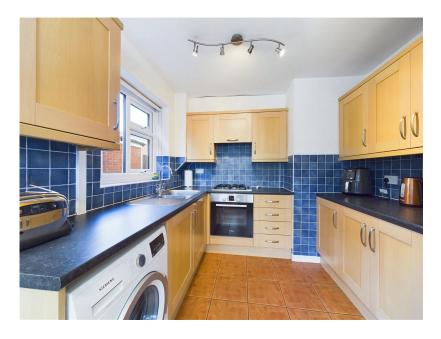

This semi-detached bungalow is situated in a popular residential area and conveniently located for Ormskirk Town Centre and all the local amenities. The ground floor accommodation briefly comprises a lounge, kitchen, 3 bedrooms and a family bathroom. Outside there are gardens to the front and rear, with block paved driveway to the front and side. Early viewing is highly recommended.