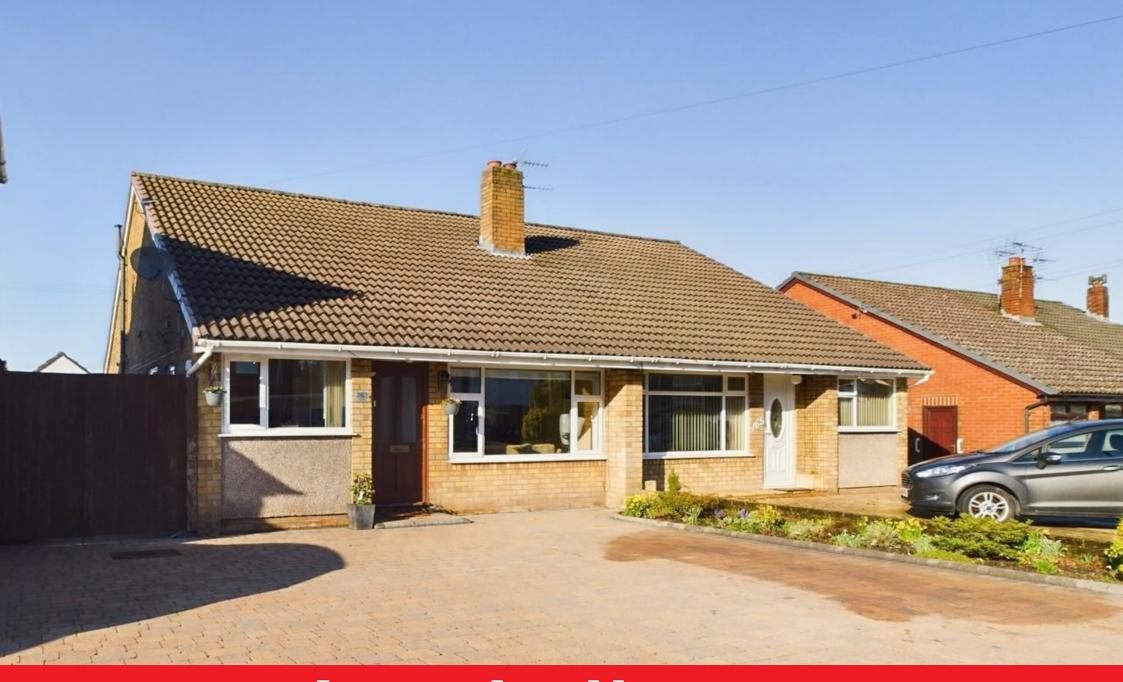

## Redgate, Ormskirk, Lancashire, L39 3NW

Guide Price £250,000

- SEMI DETACHED BUNGALOW
- KITCHEN
- FAMILY BATHROOM
- DETACHED GARAGE

- LOUNGE
- THREE BEDROOMS
- DRIVEWAY & GARDENS FRONT & REAR
- POPULAR RESIDENTIAL LOCATION

This semi-detached bungalow is situated in a popular residential area and conveniently located for Ormskirk Town Centre and all the local amenities. The ground floor accommodation briefly comprises a lounge, kitchen, 3 bedrooms and a family bathroom. Outside there are gardens to the front and rear, with block paved driveway to the front and side. Early viewing is highly recommended.