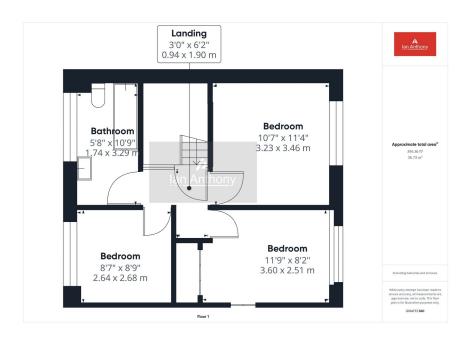

### FULLY TENANTED WITH CONTRACTS IN PLACE 2024/2025

First Floor Maisonette Close to Ormskirk Town Centre and its many amenities and just a short walk to Edge Hill University, first floor accommodation briefly comprises lounge, kitchen bedroom 1 and cloakroom whilst to the second floor there are three further bedrooms and bathroom. Outside there is a rear carpark and external store.