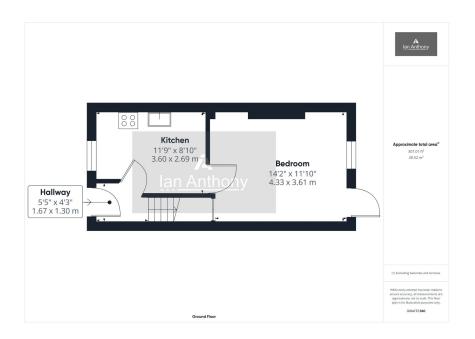

### ATTENTION INVESTORS! STUDENT LET OPPORTUNITY!

We are delighted to bring to market this three bedroomed end terrace property within walking distance to Ormskirk Town Centre. The property itself currently has a HMO License so therefore offers an opportunity to student landlords/investors alike or has the potential to be changed into a family home. In brief the accommodation to the ground floor comprises of a kitchen/diner and a bedroom. To the first floor two bedrooms and a bathroom. To the exterior a rear courtyard garden and a paved area for parking for one vehicle. Viewing is essential to understand what this property can offer to you!