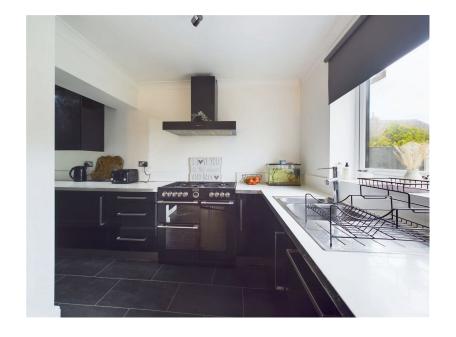

## ROTHWELL DRIVE, AUGHTON

Guide Price £250,000

We are delighted to bring to market this mid terraced three bedroomed property situated within the ever popular location of Rothwell Drive. In brief the ground floor accommodation comprises of sitting room, open plan kitchen/diner/living room area and utility room. To the first floor there are three bedrooms and a family bathroom. Outside to the frontage of the property there is a large driveway with space for at least two cars and a large garden laid to lawn with patio areas to the rear. With close proximity to excellent road and transport links, Ormskirk Town Centre and its array of coffee shops, bars and restaurants. Viewing of the property is highly recommended to appreciate what this property can offer you!!!