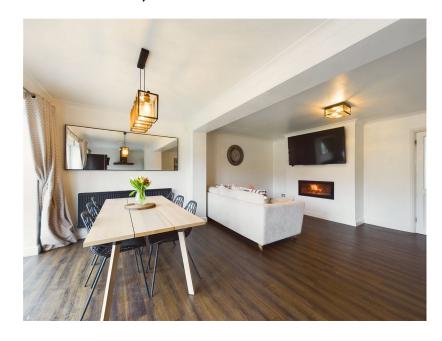

## ROTHWELL DRIVE, AUGHTON

Guide Price £250,000

We are delighted to bring to market this mid terraced three bedroomed property situated within the ever popular location of Rothwell Drive. In brief the ground floor accommodation comprises of sitting room, open plan kitchen/diner/living room area and utility room. To the first floor there are three bedrooms and a family bathroom. Outside to the frontage of the property there is a large driveway with space for at least two cars and a large garden laid to lawn with patio areas to the rear. With close proximity to excellent road and transport links, Ormskirk Town Centre and its array of coffee shops, bars and restaurants. Viewing of the property is highly recommended to appreciate what this property can offer you!!!