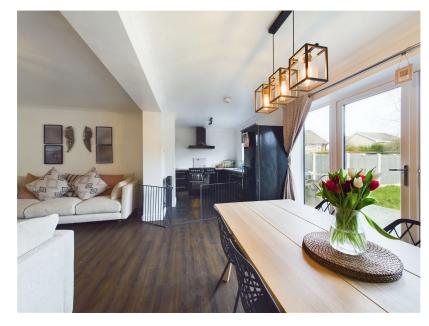

## ROTHWELL DRIVE, AUGHTON

Guide Price £250,000

We are delighted to bring to market this mid terraced three bedroomed property situated within the ever popular location of Rothwell Drive. In brief the ground floor accommodation comprises of sitting room, open plan kitchen/diner/living room area and utility room. To the first floor there are three bedrooms and a family bathroom. Outside to the frontage of the property there is a large driveway with space for at least two cars and a large garden laid to lawn with patio areas to the rear. With close proximity to excellent road and transport links, Ormskirk Town Centre and its array of coffee shops, bars and restaurants. Viewing of the property is highly recommended to appreciate what this property can offer you!!!