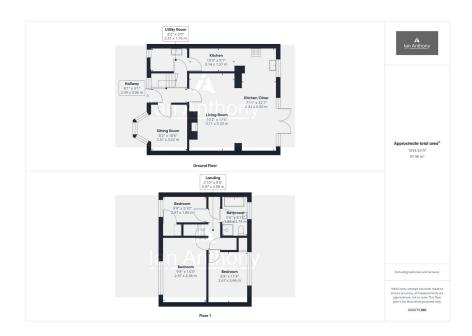

## ROTHWELL DRIVE, AUGHTON

Guide Price £250,000

We are delighted to bring to market this mid terraced three bedroomed property situated within the ever popular location of Rothwell Drive. In brief the ground floor accommodation comprises of sitting room, open plan kitchen/diner/living room area and utility room. To the first floor there are three bedrooms and a family bathroom. Outside to the frontage of the property there is a large driveway with space for at least two cars and a large garden laid to lawn with patio areas to the rear. With close proximity to excellent road and transport links, Ormskirk Town Centre and its array of coffee shops, bars and restaurants. Viewing of the property is highly recommended to appreciate what this property can offer you!!!