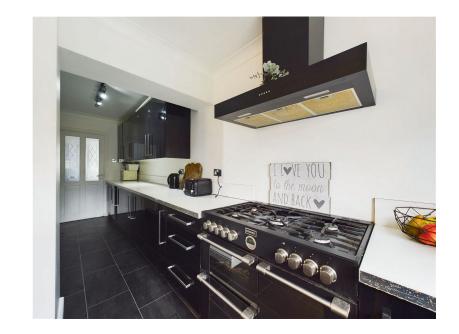

## ROTHWELL DRIVE, AUGHTON

Guide Price £250,000

We are delighted to bring to market this mid terraced three bedroomed property situated within the ever popular location of Rothwell Drive. In brief the ground floor accommodation comprises of sitting room, open plan kitchen/diner/living room area and utility room. To the first floor there are three bedrooms and a family bathroom. Outside to the frontage of the property there is a large driveway with space for at least two cars and a large garden laid to lawn with patio areas to the rear. With close proximity to excellent road and transport links, Ormskirk Town Centre and its array of coffee shops, bars and restaurants. Viewing of the property is highly recommended to appreciate what this property can offer you!!!