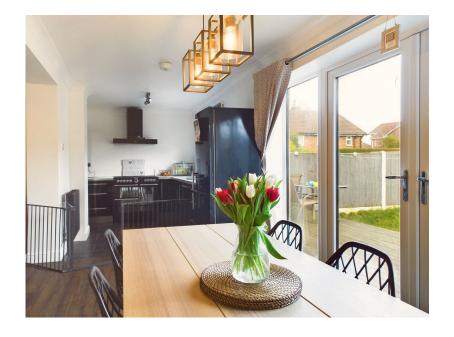

## ROTHWELL DRIVE, AUGHTON

Guide Price £250,000

We are delighted to bring to market this mid terraced three bedroomed property situated within the ever popular location of Rothwell Drive. In brief the ground floor accommodation comprises of sitting room, open plan kitchen/diner/living room area and utility room. To the first floor there are three bedrooms and a family bathroom. Outside to the frontage of the property there is a large driveway with space for at least two cars and a large garden laid to lawn with patio areas to the rear. With close proximity to excellent road and transport links, Ormskirk Town Centre and its array of coffee shops, bars and restaurants. Viewing of the property is highly recommended to appreciate what this property can offer you!!!