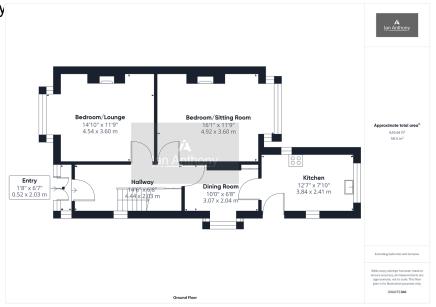

## **NO UPWARD CHAIN!**

We are delighted to bring to market this traditional semi detached property set in the desirable location of Altys Lane, Ormskirk. The property currently has a HMO Licence so therefore offers an opportunity to student landlords/investors alike or has the potential to be changed into a family residence. In brief the property comprises of a living room, sitting room, dining room and kitchen. Whilst to the first floor there are three bedrooms and a family bathroom. Outside the property benefits from a beautifully established front garden with a large driveway leading to a detached garage. Whilst the rear garden is private and laid to lawn. With close proximity to Ormskirk Town Centre and all of its associated amenities and excellent transport links to Liverpool, Southport and beyond. Viewing is highly recommended to appreciate what the property can offer