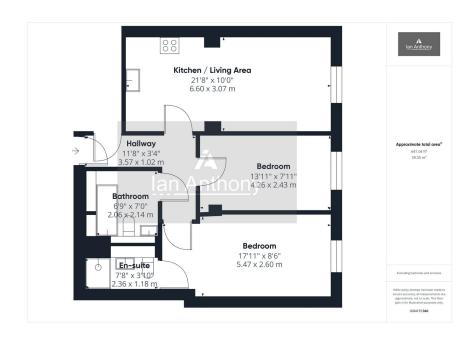

Located in the sought after and popular residential area of Burscough. We are proud to offer an immaculately presented third floor apartment offering spacious versatile accommodation. Comprising open plan kitchen/living room , 2 spacious bedrooms, bathroom and a shower en-suite. Outside there is an allocated parking space. Gardens are communal well established and maintained. VIEWINGS ARE HIGHLY RECOMMENDED. The apartments have spacious entrance halls with both stair and LIFT ACCESS.