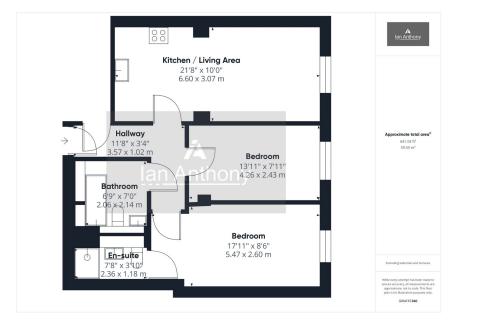

## **Ainscough Mill, Mill Lane, Burscough, L40 5UX** Guide Price £175,000

- NO CHAIN
- OPEN PLAN KITCHEN/ LIVING ROOM
- BATHROOM & ENSUITE SHOWER ROOM
- COMMUNAL GARDENS

- THIRD FLOOR APARTMENT
- TWO SPACIOUS BEDROOMS
- ALLOCATED PARKING SPACE
- POPULAR RESIDENTIAL AREA

2 🚰 1 🚍 1

Located in the sought after and popular residential area of Burscough. We are proud to offer an immaculately presented third floor apartment offering spacious versatile accommodation. Comprising open plan kitchen/living room, 2 spacious bedrooms, bathroom and a shower en-suite. Outside there is an allocated parking space. Gardens are communal well established and maintained. VIEWINGS ARE HIGHLY RECOMMENDED. The apartments have spacious entrance halls with both stair and LIFT ACCESS.