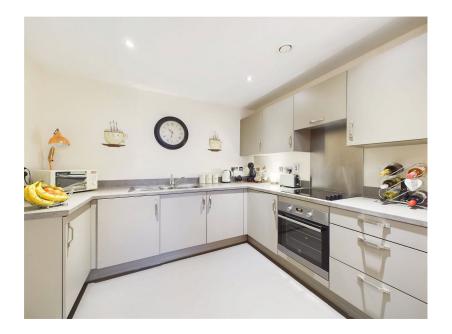

## **Ainscough Mill, Mill Lane, Burscough, L40 5UX** Guide Price £175,000

- NO CHAIN
- OPEN PLAN KITCHEN/ LIVING ROOM
- BATHROOM & ENSUITE SHOWER ROOM
- COMMUNAL GARDENS

- THIRD FLOOR APARTMENT
- TWO SPACIOUS BEDROOMS
- ALLOCATED PARKING SPACE
- POPULAR RESIDENTIAL AREA

2 🚰 1 🚍 1

Located in the sought after and popular residential area of Burscough. We are proud to offer an immaculately presented third floor apartment offering spacious versatile accommodation. Comprising open plan kitchen/living room, 2 spacious bedrooms, bathroom and a shower en-suite. Outside there is an allocated parking space. Gardens are communal well established and maintained. VIEWINGS ARE HIGHLY RECOMMENDED. The apartments have spacious entrance halls with both stair and LIFT ACCESS.