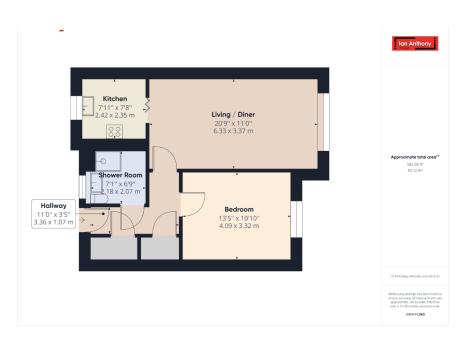

RETIREMENT APARTMENT FOR THE OVER 55's Nicely presented first floor apartment boasts stunning views of the landscaped gardens designed by award winning landscapers of Southport Flower Show. The apartment is ideally located within the complex to the lift access. Accommodation comprises a living dining room, kitchen bedroom and bathroom. There is ample parking for residents and visitors and the development is Ideally located with just a short walk from the town centre with its shops, bars and restaurants. Internally there are ample communal areas, including lounge, conservatory, garden seating areas, and internally, laundry room etc...