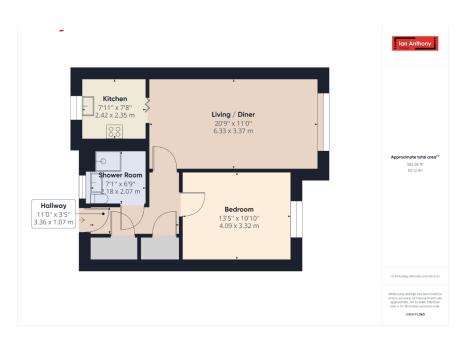

- RETIREMENT APARTMENTS FIRST FLOOR APARTMENT -STUNNING VIEWS
  - BEDROOM & BATHROOM
  - COMMUNAL PARKING
  - · BEAUTIFUL GARDENS, LAWNS, POND
  - LOW MANAGEMENT/ MAINTENANCE FEES

RETIREMENT APARTMENT FOR THE OVER 55's Nicely presented first floor apartment boasts stunning views of the landscaped gardens designed by award winning landscapers of Southport Flower Show. The apartment is ideally located within the complex to the lift access. Accommodation comprises a living dining room, kitchen bedroom and bathroom. There is ample parking for residents and visitors and the development is Ideally located with just a short walk from the town centre with its shops, bars and restaurants. Internally there are ample communal areas, including lounge, conservatory, garden seating areas, and internally, laundry room etc...