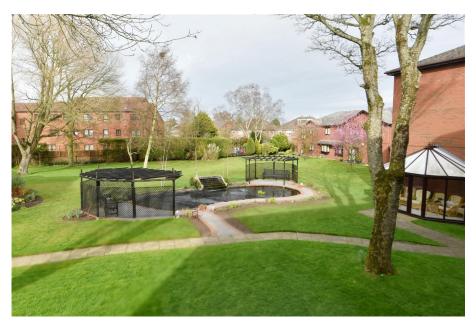

- RETIREMENT APARTMENTS FIRST FLOOR APARTMENT -STUNNING VIEWS
  - BEDROOM & BATHROOM
  - COMMUNAL PARKING
  - · BEAUTIFUL GARDENS, LAWNS, POND
  - LOW MANAGEMENT/ MAINTENANCE FEES

RETIREMENT APARTMENT FOR THE OVER 55's Nicely presented first floor apartment boasts stunning views of the landscaped gardens designed by award winning landscapers of Southport Flower Show. The apartment is ideally located within the complex to the lift access. Accommodation comprises a living dining room, kitchen bedroom and bathroom. There is ample parking for residents and visitors and the development is Ideally located with just a short walk from the town centre with its shops, bars and restaurants. Internally there are ample communal areas, including lounge, conservatory, garden seating areas, and internally, laundry room etc...