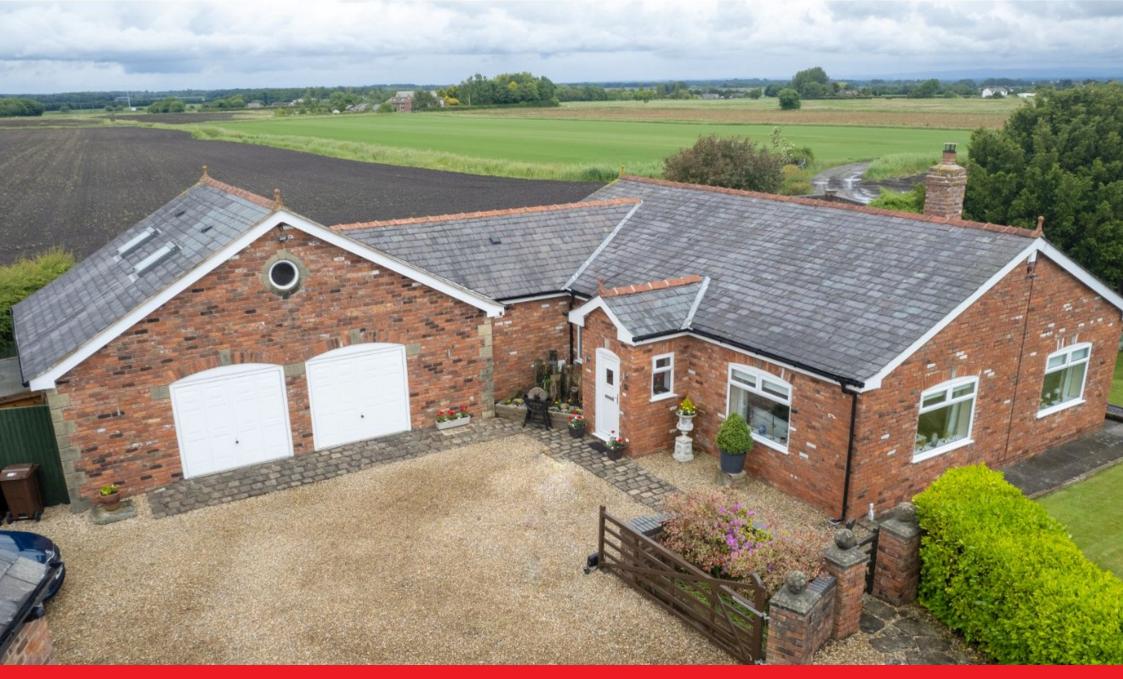

## HALL ROAD, SCARISBRICK, ORMSKIRK

Guide Price £699,950

- DETACHED PROPERTY
- INTEGRAL DOUBLE GARAGE
- PANORAMIC COUNTRYSIDE SET IN HALF AN ACRE VIEWS
- OPEN PLAN KITCHEN/DINER VEGETABLE GARDEN
- EN-SUITE

AMPLE PARKING

We are delighted to bring this exceptional four bedroomed property to market. Set in half an acre down a quiet country lane off of the main road. In brief the property comprises to the ground floor a lounge, three bedrooms, family bathroom, kitchen/diner, utility room, double garage with storage and W.C.. To the first floor a further bedroom with en-suite. To the exterior there are private gardens which totally surround the property with open panoramic views looking out towards Winter Hill, Longridge Fell and Pendle. The property has been kept to an extremely high standard and viewing is absolutely essential to appreciate what this property can offer you!!!