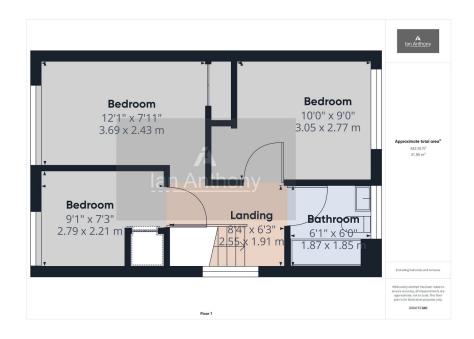

# Manor Avenue, Burscough, Ormskirk, Lancashire, L40 7TT

Guide Price £160,000

- NO UPWARD CHAIN
- IN NEED OF COMPLETE **MODERNISATION**
- SEMI DETACHED PROPERTY LOUNGE, DINING ROOM

KITCHEN

• THREE BEDROOMS

BATHROOM

• DETACHED GARAGE, GARDENS FRONT & REAR

### IN NEED OF COMPLETE MODERNISATION!

Semi detached property situated in a popular residential area convenient for Burscough Village centre and all its associated amenities. Accommodation comprises lounge, dining room kitchen, three bedrooms and a bathroom. Outside there is a driveway providing ample space for parking, large detached garage and gardens to front and rear.