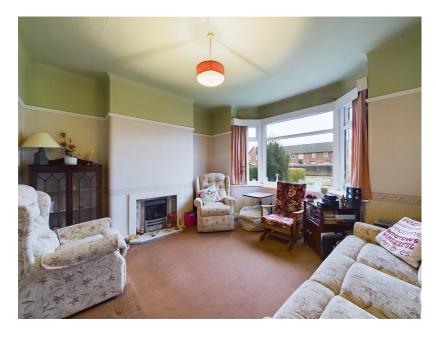

## Aughton Street, Ormskirk, L39 3LQ

Guide Price £220,000

- NO UPWARD CHAIN
- LIVING ROOM
- KITCHEN
- FAMILY BATHROOM
- SINGLE GARAGE & OFF ROAD PARKING

- TRADITIONAL SEMI DETACHED PROPERTY
- DINING ROOM
- THREE BEDROOMS
- GARDENS FRONT & REAR
- REQUIRES MODERNISATION

## **NO UPWARD CHAIN!**

Traditional semi detached property situated in a popular residential location convenient for Ormskirk town centre and all its associated amenities. Accommodation briefly comprises of a living room, dining room and kitchen whilst to the first floor there are three bedrooms and a family bathroom. Externally there is a garden to the front aspect with a single garage, driveway providing off road parking and an enclosed garden to the rear. Please note this property does require modernisation, however viewings are essential to see what this property has to offer!