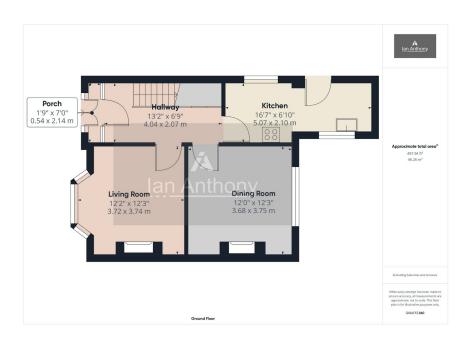

## **NO UPWARD CHAIN!**

Traditional semi detached property situated in a popular residential location convenient for Ormskirk town centre and all its associated amenities. Accommodation briefly comprises of a living room, dining room and kitchen whilst to the first floor there are three bedrooms and a family bathroom. Externally there is a garden to the front aspect with a single garage, driveway providing off road parking and an enclosed garden to the rear. Please note this property does require modernisation, however viewings are essential to see what this property has to offer!