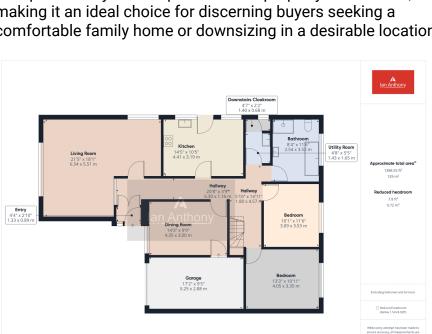

Presenting a deceptively spacious four-bedroom dormer bungalow set out over 1,621 square foot, ideally located in the sought-after residential area of Lynwood Avenue, Aughton. The ground floor accommodation features an inviting entrance hall, a large living room, a separate dining room, a well-appointed kitchen, a convenient utility room & WC, a family bathroom, two bedrooms, and an integral garage. Ascending to the first floor, you'll find two additional bedrooms, offering ample space for comfortable living arrangements. Externally, the property boasts gardens to the front and rear, with a driveway providing off-road parking, adding to the convenience and accessibility of the home. Viewings are highly recommended to fully appreciate the spacious layout and potential this property has to offer, making it an ideal choice for discerning buyers seeking a comfortable family home or downsizing in a desirable location.