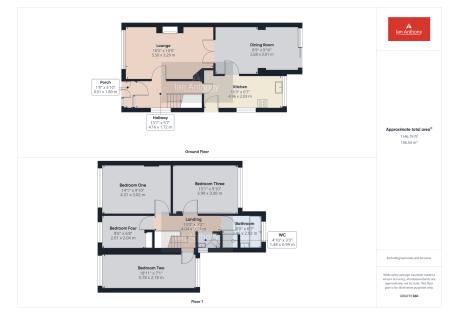

## **Rutland Crescent, Ormskirk, Lancashire, L39 1LP** Guide Price £259,950

- NO UPWARD CHAIN
- LOUNGE
- KITCHEN
- FOUR BEDROOMS
- FRONT & REAR GARDEN
  WITH BRICK BUILT GARAGE

- EXTENDED SEMI DETACHED
  PROPERTY
- DINING ROOM
- DOWNSTAIRS CLOAKROOM
- FAMILY BATHROOM & SEPERATE WC
- CLOSE TO ORMSKIRK TOWN CENTRE

## **▶** 4 **▶** 1 **№** 2

#### NO UPWARD CHAIN

Well presented extended semi-detached house set in the sought after location of Ormskirk offering great potential as a family home or as an investment. The property briefly consists of a lounge, dining room, kitchen and downstairs WC. Whilst to the first floor there are four bedrooms and a family bathroom with a separate WC. Externally there are front and rear gardens with detached garage and a driveway providing off road parking. The properties location lends itself to easy access for local amenities including both primary and secondary schools along with good access to public transport links as well as close proximity to local shops including an easy distance to Ormskirk town centre. Early viewings are highly advised to appreciate the size and the potential that this property has to offer.