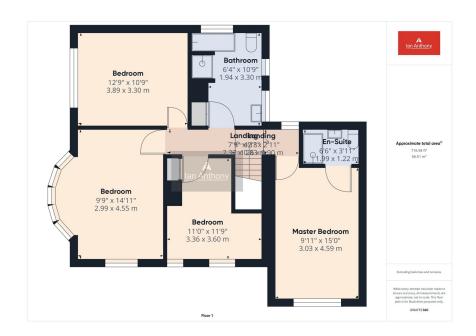

We are delighted to present this four bedroomed detached property set in the ever popular location of Rosehill Drive, Aughton. In brief the property comprises to the ground floor an entrance hall, living room, dining room, kitchen, sitting room, downstairs cloak room and utility room. To the first floor four double bedrooms (one with en-suite) and a family bathroom. To the exterior a large front garden with double driveway and to the rear a large wrap around garden. The property is ideally located with its excellent transport links to Liverpool, Southport and beyond! It also has the added benefit of being within close proximity to Michelin star restaurants, coffee shops and bars. Viewing is essential to appreciate what this beautiful family home can offer you!!!