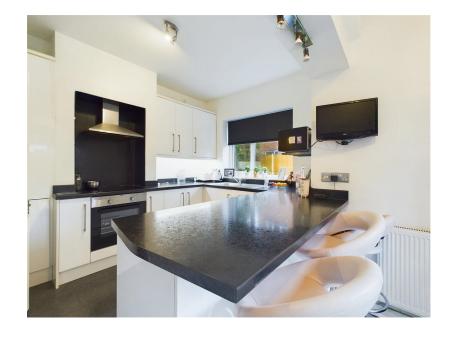

We are delighted to present this four bedroomed detached property set in the ever popular location of Rosehill Drive, Aughton. In brief the property comprises to the ground floor an entrance hall, living room, dining room, kitchen, sitting room, downstairs cloak room and utility room. To the first floor four double bedrooms (one with en-suite) and a family bathroom. To the exterior a large front garden with double driveway and to the rear a large wrap around garden. The property is ideally located with its excellent transport links to Liverpool, Southport and beyond! It also has the added benefit of being within close proximity to Michelin star restaurants, coffee shops and bars. Viewing is essential to appreciate what this beautiful family home can offer you!!!