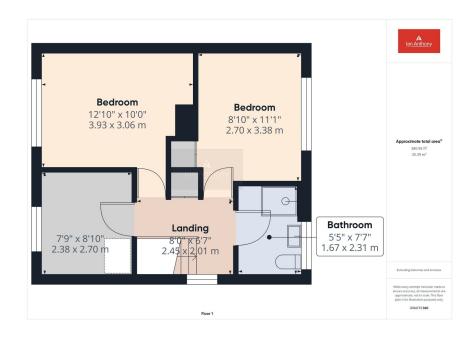

### NO UPWARD CHAIN!

Traditional semi detached property situated on a generous sized corner plot convenient for Ormskirk town centre and all its associated amenities. Ground floor accommodation comprises a living room, kitchen/diner, rear porch leading to wash house/utility and a coal shed/storage room. To the first floor there are three bedrooms and a family bathroom. Outside there are gardens to the front and rear. Viewing is highly recommended to appreciate the potential this property has to offer.