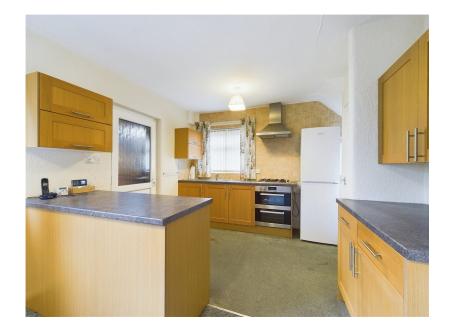

# Sturgess Close, Ormskirk, L39 1PH

Guide Price £215,000

- SEMI DETACHED HOUSE
- LIVING ROOM

KITCHEN/DINER

- OUTHOUSE/UTILITY
- COAL SHED/STORAGE
- THREE BEDROOMS
- FAMILY BATHROOM
- GARDENS FRONT, SIDE & REAR
- NO UPWARD CHAIN!
- POPULAR RESIDENTIAL LOCATION

### NO UPWARD CHAIN!

Traditional semi detached property situated on a generous sized corner plot convenient for Ormskirk town centre and all its associated amenities. Ground floor accommodation comprises a living room, kitchen/diner, rear porch leading to wash house/utility and a coal shed/storage room. To the first floor there are three bedrooms and a family bathroom. Outside there are gardens to the front and rear. Viewing is highly recommended to appreciate the potential this property has to offer.