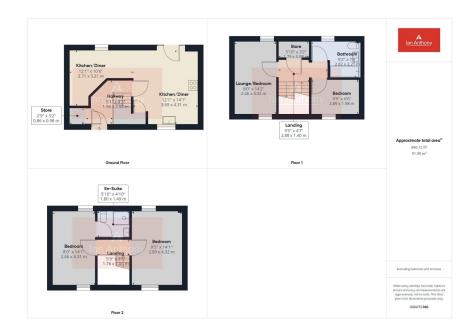

## Pinfold Road, Ormskirk, L39 4AB

Guide Price £235,200

- NO CHAIN !!!
- ULTRA-MODERN **RESIDENTIAL LIVING**
- FOUR BEDROOMS OR 2nd LOUNGE
- FAR REACHING PANORAMIC PRIVATE GATED PARKING **VIEWS**

- MAGNIFICENT CONVERSION OF A FORMER WATER **TOWER**
- KITCHEN / DINER
- ENSUITE & FAMILY **BATHROOM**
- **AREA**

## **SUMMARY**

Magnificent conversion of a former water tower which has been transformed into a truly unique and contemporary home providing stunning light and spacious accommodation with beautiful views. No expense has been spared and stylish fittings have been used throughout, yet care has been taken to preserve the history of the original building. Gated private parking area. This property is located within the historic town of Ormskirk with all transport links, schools, university, hospital, shops and bars including 3 Michelin starred restaurants close by.