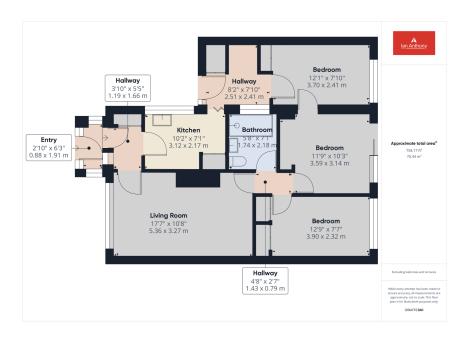

### IN NEED OF MODERNISATION!

Extended semi detached true bungalow situated in a popular residential area convenient for Burscough Village centre and all its associated amenities. Accommodation comprises living room, kitchen, three bedrooms and a bathroom. Outside there is a driveway providing space for parking, detached garage and gardens to front, side and rear.