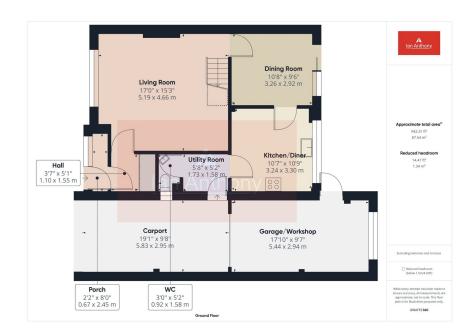

We are pleased to present this charming four-bedroom link-detached property in the highly sought-after Redcliffe Gardens. Nestled in a cul-de-sac, this spacious family home offers easy access to local amenities, Aughton park station, and schools. The ground floor features a living room, dining room, kitchen/diner, utility room, and cloakroom. Upstairs, you'll find four generously sized bedrooms and a family bathroom. Outside, the property boasts a carport leading to a garage/workshop, as well as attractive front and rear gardens with no rear neighbors for added privacy. Viewing is essential to fully appreciate the appeal of this wonderful home!!!