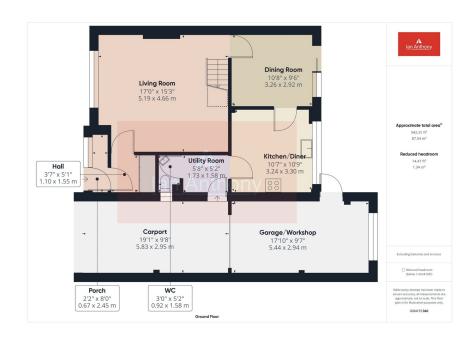

## **SUMMARY**

A delightful link detached property providing spacious family accommodation occupying a cul-de-sac position situated in a popular residential location convenient for local amenities, transport links and schools. Ground floor accommodation comprises a living room, dining room, kitchen/diner, utility room and cloakroom. To the first floor there are four good sized bedrooms and a family bathroom. Outside there is a carport leading to a garage/workshop and attractive gardens to the front and rear aspect. The property benefits from not being overlooked at the rear.