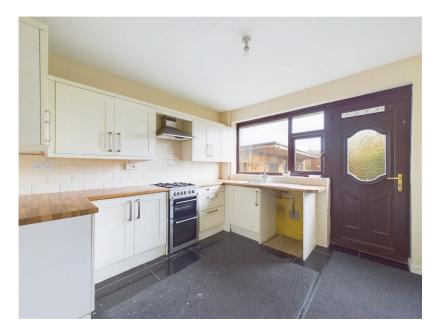

## IN NEED OF MODERNISATION!!!

A dormer bungalow is located in the popular residential area of Courtfield within easy reach of the historic Ormskirk town centre and all its amenities. Accommodation comprises a living room, kitchen/breakfast room, 3 bedrooms and a wet room. Outside there is a wooden garden room/workshop and gardens front and rear.