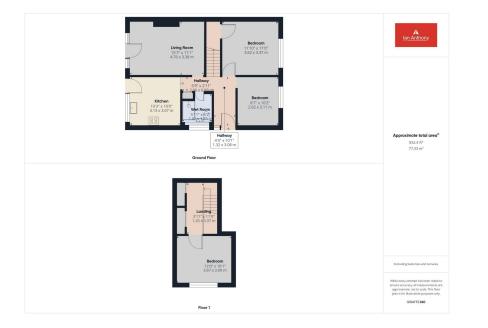

## IN NEED OF MODERNISATION!!!

A dormer bungalow is located in the popular residential area of Courtfield within easy reach of the historic Ormskirk town centre and all its amenities. Accommodation comprises a living room, kitchen/breakfast room, 3 bedrooms and a wet room. Outside there is a wooden garden room/workshop and gardens front and rear.