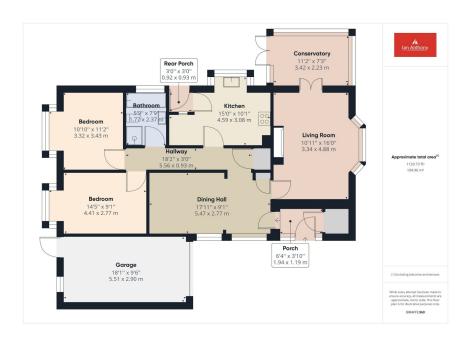

## NO UPWARD CHAIN!!

A beautifully presented link detached bungalow situated in a quiet cul-de-sac in the highly regarded area of Aughton just off Swanpool Lane. Accommodation comprises a spacious dining hall with dining area, living room, conservatory, kitchen, two good sized bedrooms and a bathroom. Outside there is a driveway providing ample space for parking, garage and maintained gardens to the front and rear. Viewing is highly recommended to see what the property has to offer.