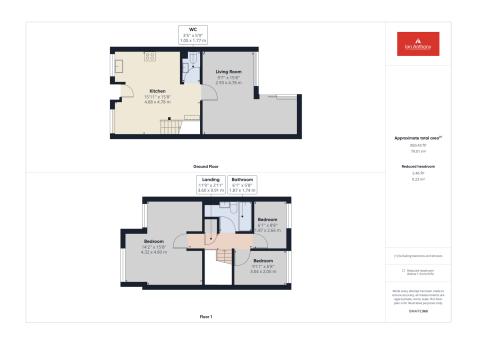

## Castlehey, Skelmersdale, Lancashire

Guide Price £110,000

- FULLY RENOVATED
- MID TERRACE
- MODERN KITCHEN/ DINER
- LIVING ROOM
- THREE BEDROOMS
- BATHROOM & CLOAKROOM

REAR GARDEN

GOOD LOCATION

Mid-Terraced spacious 3 bed property offering the prospective purchaser excellent accommodation which has recently undergone a complete renovation. Situated in the popular residential area of Skelmersdale. The Ground floor accommodation comprises of a living room, open plan kitchen dining room and a cloakroom. Whilst to the first floor there are three bedrooms and a family bathroom. Outside there is a low maintenance rear garden with utility storage. The property has been fully renovated to a high standard throughout with new kitchen and bathrooms and an early viewing is highly recommended. Convenient for the town centre and its associated amenities and fantastic access to the M58, M6 and beyond.