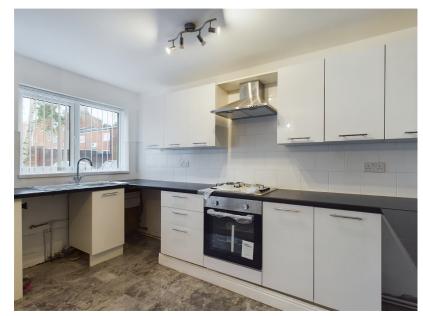

## Castlehey, Skelmersdale, Lancashire

Guide Price £110,000

- FULLY RENOVATED
- MID TERRACE
- MODERN KITCHEN/ DINER
- LIVING ROOM
- THREE BEDROOMS
- BATHROOM & CLOAKROOM

REAR GARDEN

GOOD LOCATION

Mid-Terraced spacious 3 bed property offering the prospective purchaser excellent accommodation which has recently undergone a complete renovation. Situated in the popular residential area of Skelmersdale. The Ground floor accommodation comprises of a living room, open plan kitchen dining room and a cloakroom. Whilst to the first floor there are three bedrooms and a family bathroom. Outside there is a low maintenance rear garden with utility storage. The property has been fully renovated to a high standard throughout with new kitchen and bathrooms and an early viewing is highly recommended. Convenient for the town centre and its associated amenities and fantastic access to the M58, M6 and beyond.