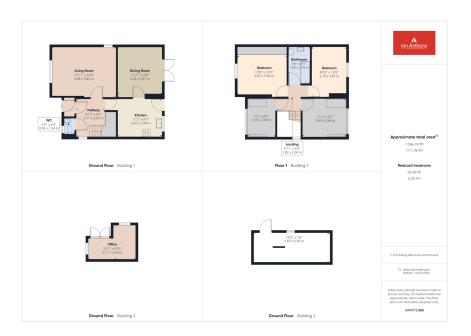

Located on a generous sized plot is this beautifully presented detached family home, located in the semi-rural and desirable countryside location of Scarisbrick. The ground floor accommodation is well arranged and briefly comprises an entrance hall, cloakroom, living room, modern kitchen and dining room. Whilst to the first floor their is four bedrooms and a generously sized family bathroom. Outside there are gardens to both the front and rear, with the front being fully cobbled pave to allow ample parking and the rear benefitting from a beautiful summer house providing extra entertaining space or a quiet area. Located in Scarisbrick the property is only a short driveway from towns such as Southport, Burscough and Ormskirk and all there associated amenities. Viewing is highly recommended to appreciate all this beautiful property can offer.