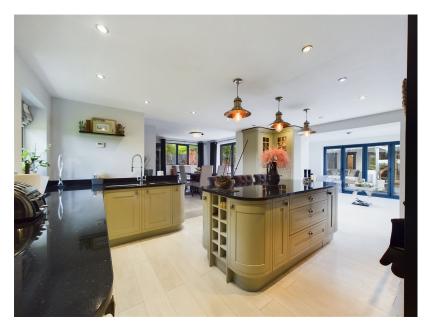

## Moorfield Lane, Scarisbrick, Ormskirk, L40 8JD

Offers Over £685,000

Situated in the idyllic location of Scarisbrick this glorious barn conversion with views of open, rolling countryside. Internally the property comprises to the ground floor a lounge, large open plan kitchen/diner/orangery, downstairs cloakroom, utility room and sun room. To the first floor four bedrooms, family bathroom and en-suite. Externally the property benefits from a large rear garden with summer house, hot tub and seating area with fire pit. This property is not to be missed and early viewings are essential to appreciate the scope not only of the plot but that of its internal décor which has been done to an incredibly high standard. Ideally located with to all local amenities that Ormskirk, Southport and Liverpool have to offer such as a wide range of restaurants, bars and shops.