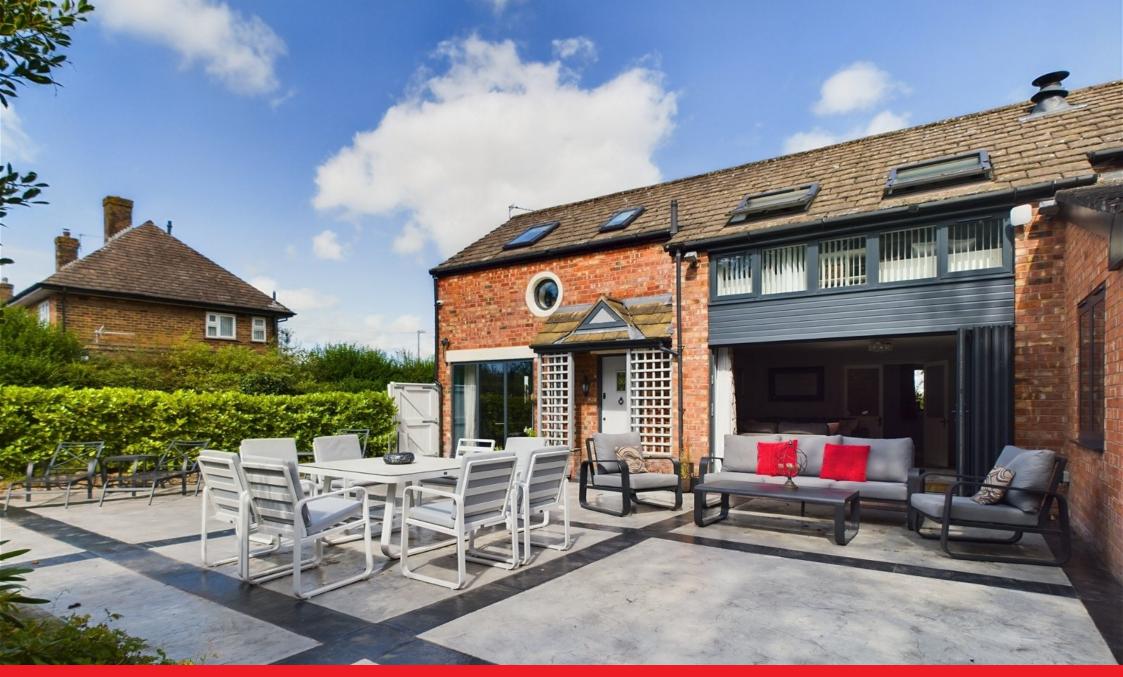

## Moorfield Lane, Scarisbrick, Ormskirk, L40 8JD

Offers Over £685,000

Situated in the idyllic location of Scarisbrick this glorious barn conversion with views of open, rolling countryside. Internally the property comprises to the ground floor a lounge, large open plan kitchen/diner/orangery, downstairs cloakroom, utility room and sun room. To the first floor four bedrooms, family bathroom and en-suite. Externally the property benefits from a large rear garden with summer house, hot tub and seating area with fire pit. This property is not to be missed and early viewings are essential to appreciate the scope not only of the plot but that of its internal décor which has been done to an incredibly high standard. Ideally located with to all local amenities that Ormskirk, Southport and Liverpool have to offer such as a wide range of restaurants, bars and shops.