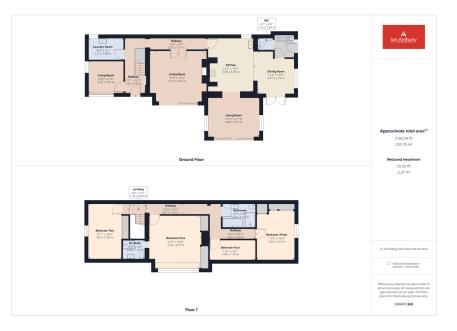

## Moorfield Lane, Scarisbrick, Ormskirk, L40 8JD

Offers Over £685,000

Situated in the idyllic location of Scarisbrick this glorious barn conversion with views of open, rolling countryside. Internally the property comprises to the ground floor a lounge, large open plan kitchen/diner/orangery, downstairs cloakroom, utility room and sun room. To the first floor four bedrooms, family bathroom and en-suite. Externally the property benefits from a large rear garden with summer house, hot tub and seating area with fire pit. This property is not to be missed and early viewings are essential to appreciate the scope not only of the plot but that of its internal décor which has been done to an incredibly high standard. Ideally located with to all local amenities that Ormskirk, Southport and Liverpool have to offer such as a wide range of restaurants, bars and shops.