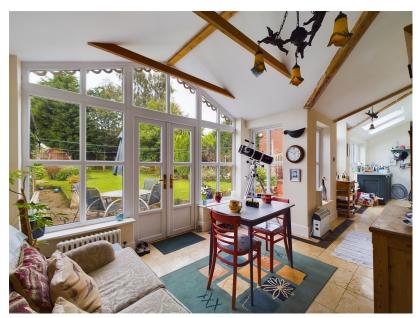

Semi detached property set within the desirable semi rural location of Bickerstaffe over looking beautiful open countryside. This property has a fantastic arrangement of space and briefly comprises to the ground floor of a bright and airy entrance hall, living room, study, kitchen and a orangery sitting room/utility room extending the entire width of the property. To the first floor there are three bedrooms, family bathroom and en-suite shower room to the master bedroom. Outside there are large gardens to both the front and rear, with a large sweeping driveway leading to a detached garage and allowing for ample parking spaces. This fantastic home benefits from a range of desirable features such as cast iron fireplaces, multi fuel burner stove and feature aga/ fireplace making a focal point for the kitchen. This property is a must view to appreciate all it has to offer.