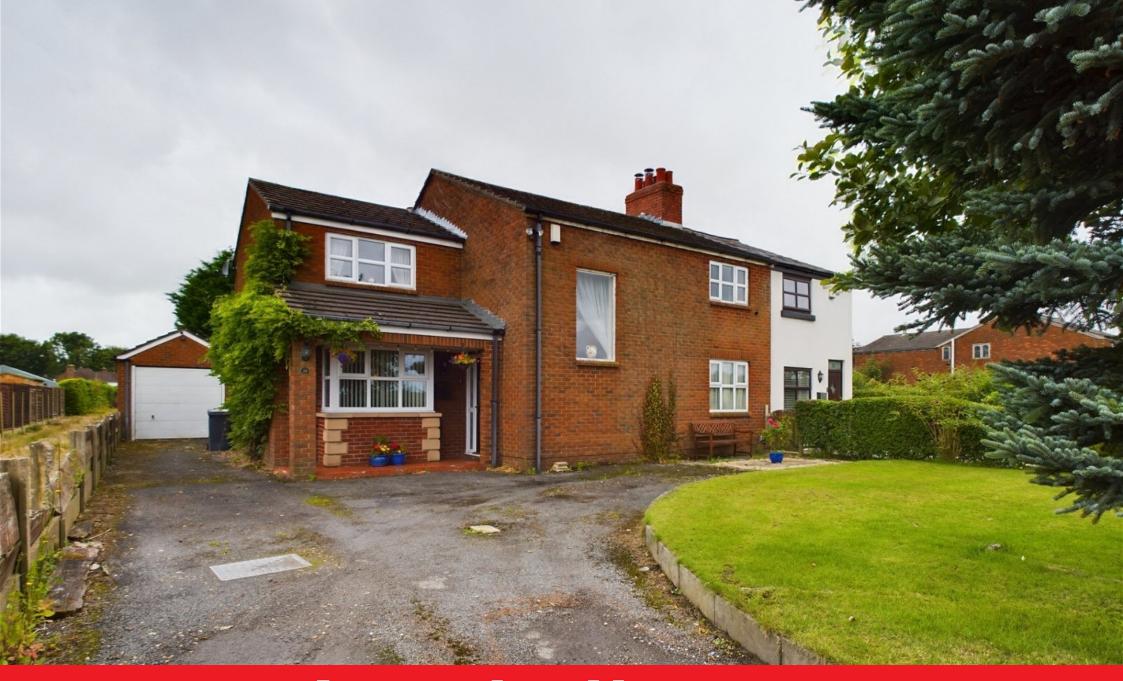

## Coach Road, Bickerstaffe, Lancashire

£400,000

- NO UPWARD CHAIN
- WELL PRESENTED
- SEMI DETACHED PROPERTY LIVING ROOM & KITCHEN
- STUDY/ 2ND RECEPTION
- ORANGERY
- THREE BEDROOMS
- BATHROOM & EN-SUITE
- FRONT & REAR GARDEN
- SEMI-RURAL LOCATION

Semi detached property set within the desirable semi rural location of Bickerstaffe over looking beautiful open countryside. This property has a fantastic arrangement of space and briefly comprises to the ground floor of a bright and airy entrance hall, living room, study, kitchen and a orangery sitting room/utility room extending the entire width of the property. To the first floor there are three bedrooms, family bathroom and en-suite shower room to the master bedroom. Outside there are large gardens to both the front and rear, with a large sweeping driveway leading to a detached garage and allowing for ample parking spaces. This fantastic home benefits from a range of desirable features such as cast iron fireplaces, multi fuel burner stove and feature aga/ fireplace making a focal point for the kitchen. This property is a must view to appreciate all it has to offer.