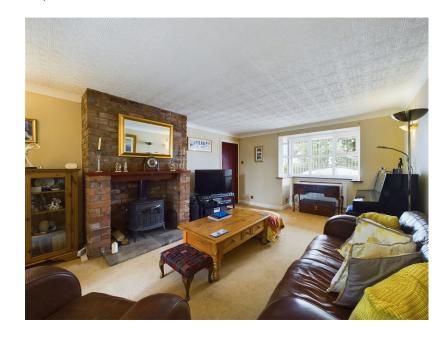

Semi detached property set within the desirable semi rural location of Bickerstaffe over looking beautiful open countryside. This property has a fantastic arrangement of space and briefly comprises to the ground floor of a bright and airy entrance hall, living room, study, kitchen and a orangery sitting room/utility room extending the entire width of the property. To the first floor there are three bedrooms, family bathroom and en-suite shower room to the master bedroom. Outside there are large gardens to both the front and rear, with a large sweeping driveway leading to a detached garage and allowing for ample parking spaces. This fantastic home benefits from a range of desirable features such as cast iron fireplaces, multi fuel burner stove and feature aga/ fireplace making a focal point for the kitchen. This property is a must view to appreciate all it has to offer.