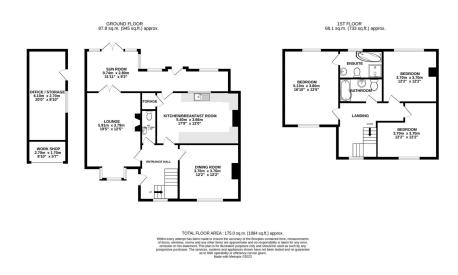

Semi detached property set within the desirable semi rural location of Bickerstaffe over looking beautiful open countryside. This property has a fantastic arrangement of space and briefly comprises to the ground floor of a bright and airy entrance hall, living room, study, kitchen and a orangery sitting room/utility room extending the entire width of the property. To the first floor there are three bedrooms, family bathroom and en-suite shower room to the master bedroom. Outside there are large gardens to both the front and rear, with a large sweeping driveway leading to a detached garage and allowing for ample parking spaces. This fantastic home benefits from a range of desirable features such as cast iron fireplaces, multi fuel burner stove and feature aga/ fireplace making a focal point for the kitchen. This property is a must view to appreciate all it has to offer.