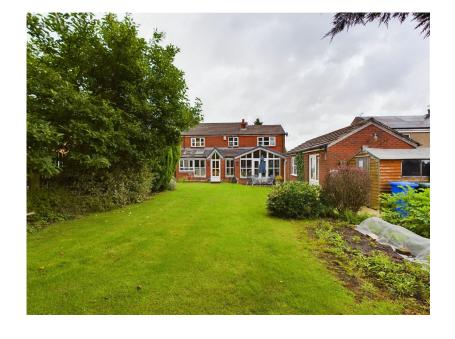

Semi detached property set within the desirable semi rural location of Bickerstaffe over looking beautiful open countryside. This property has a fantastic arrangement of space and briefly comprises to the ground floor of a bright and airy entrance hall, living room, study, kitchen and a orangery sitting room/utility room extending the entire width of the property. To the first floor there are three bedrooms, family bathroom and en-suite shower room to the master bedroom. Outside there are large gardens to both the front and rear, with a large sweeping driveway leading to a detached garage and allowing for ample parking spaces. This fantastic home benefits from a range of desirable features such as cast iron fireplaces, multi fuel burner stove and feature aga/ fireplace making a focal point for the kitchen. This property is a must view to appreciate all it has to offer.