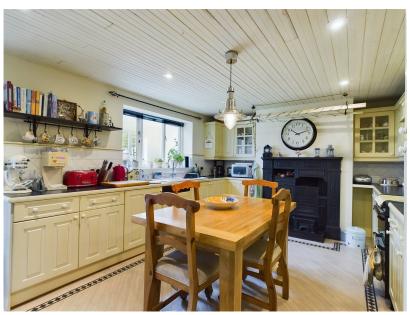

Semi detached property set within the desirable semi rural location of Bickerstaffe over looking beautiful open countryside. This property has a fantastic arrangement of space and briefly comprises to the ground floor of a bright and airy entrance hall, living room, study, kitchen and a orangery sitting room/utility room extending the entire width of the property. To the first floor there are three bedrooms, family bathroom and en-suite shower room to the master bedroom. Outside there are large gardens to both the front and rear, with a large sweeping driveway leading to a detached garage and allowing for ample parking spaces. This fantastic home benefits from a range of desirable features such as cast iron fireplaces, multi fuel burner stove and feature aga/ fireplace making a focal point for the kitchen. This property is a must view to appreciate all it has to offer.