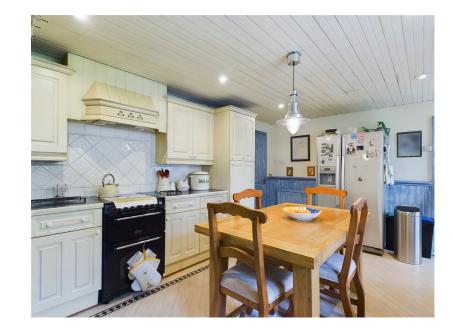

Semi detached property set within the desirable semi rural location of Bickerstaffe over looking beautiful open countryside. This property has a fantastic arrangement of space and briefly comprises to the ground floor of a bright and airy entrance hall, living room, study, kitchen and a orangery sitting room/utility room extending the entire width of the property. To the first floor there are three bedrooms, family bathroom and en-suite shower room to the master bedroom. Outside there are large gardens to both the front and rear, with a large sweeping driveway leading to a detached garage and allowing for ample parking spaces. This fantastic home benefits from a range of desirable features such as cast iron fireplaces, multi fuel burner stove and feature aga/ fireplace making a focal point for the kitchen. This property is a must view to appreciate all it has to offer.