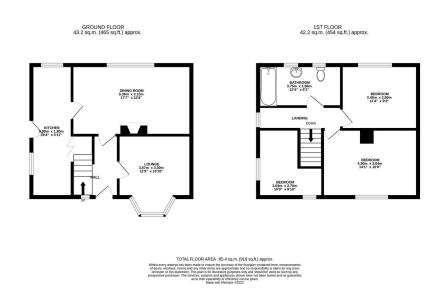

## PERFECT DEVELOPMENT/EXTENSION OPPORTUNITIES!!!

This end terrace three bed property with excellent public transport and road links situated within the popular residential development of Rothwell Drive. In brief the ground floor accommodation comprises a sitting room, living room and kitchen. To the first floor three bedrooms and a family bathroom. Outside a tiered front garden leading to the front door with established shrubbery, gravel trap and block paving. To the rear a large block paved and gravel garden. Early viewings are recommended to see what this property has to offer.