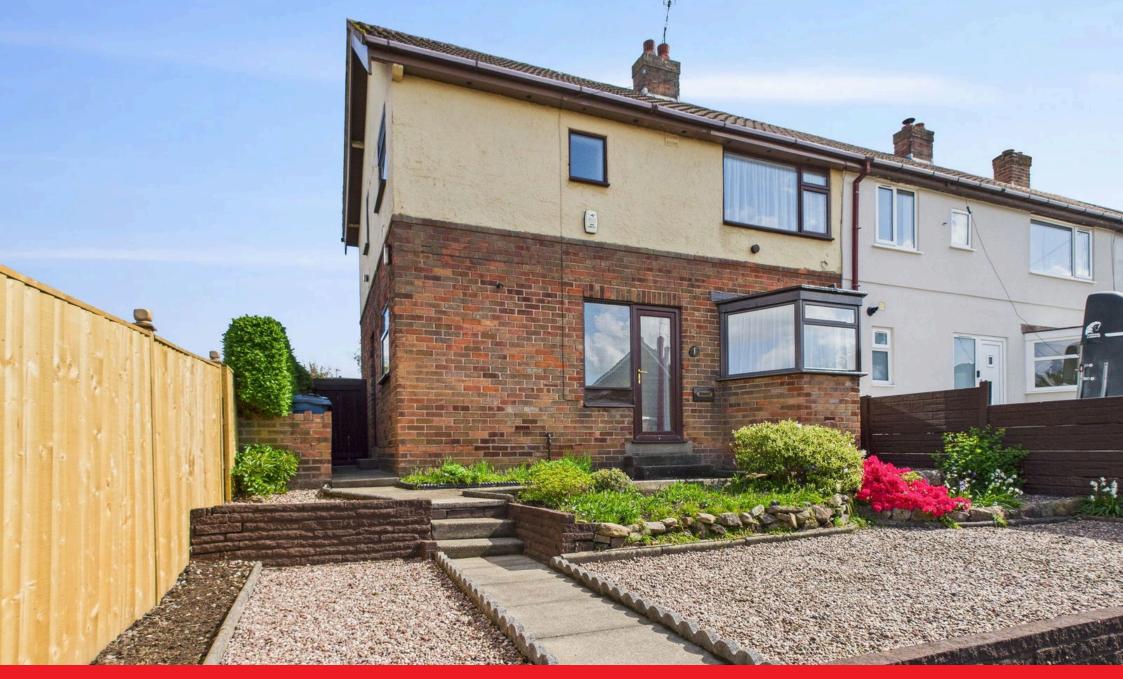

## Rothwell Drive, Aughton, Ormskirk

Offers Over £199,950

- END TERRACED PROPERTY LIVING ROOM
- SEPARATE SITTING ROOM KITCHEN
- THREE BEDROOMS FAMILY BATHROOM
- FRONT & REAR GARDENS POPULAR RESIDENTIAL LOCATION

## PERFECT DEVELOPMENT/EXTENSION OPPORTUNITIES!!!

This end terrace three bed property with excellent public transport and road links situated within the popular residential development of Rothwell Drive. In brief the ground floor accommodation comprises a sitting room, living room and kitchen. To the first floor three bedrooms and a family bathroom. Outside a tiered front garden leading to the front door with established shrubbery, gravel trap and block paving. To the rear a large block paved and gravel garden. Early viewings are recommended to see what this property has to offer.