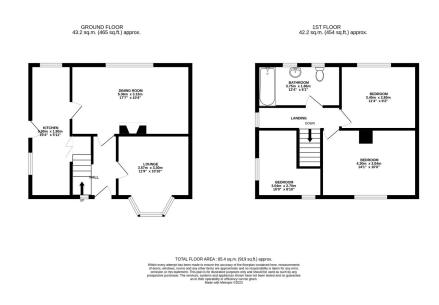

## PERFECT DEVELOPMENT/EXTENSION OPPORTUNITIES!!!

This end terrace three bed property with excellent public transport and road links situated within the popular residential development of Rothwell Drive. In brief the ground floor accommodation comprises a sitting room, living room and kitchen. To the first floor three bedrooms and a family bathroom. Outside a tiered front garden leading to the front door with established shrubbery, gravel trap and block paving. To the rear a large block paved and gravel garden. Early viewings are recommended to see what this property has to offer.