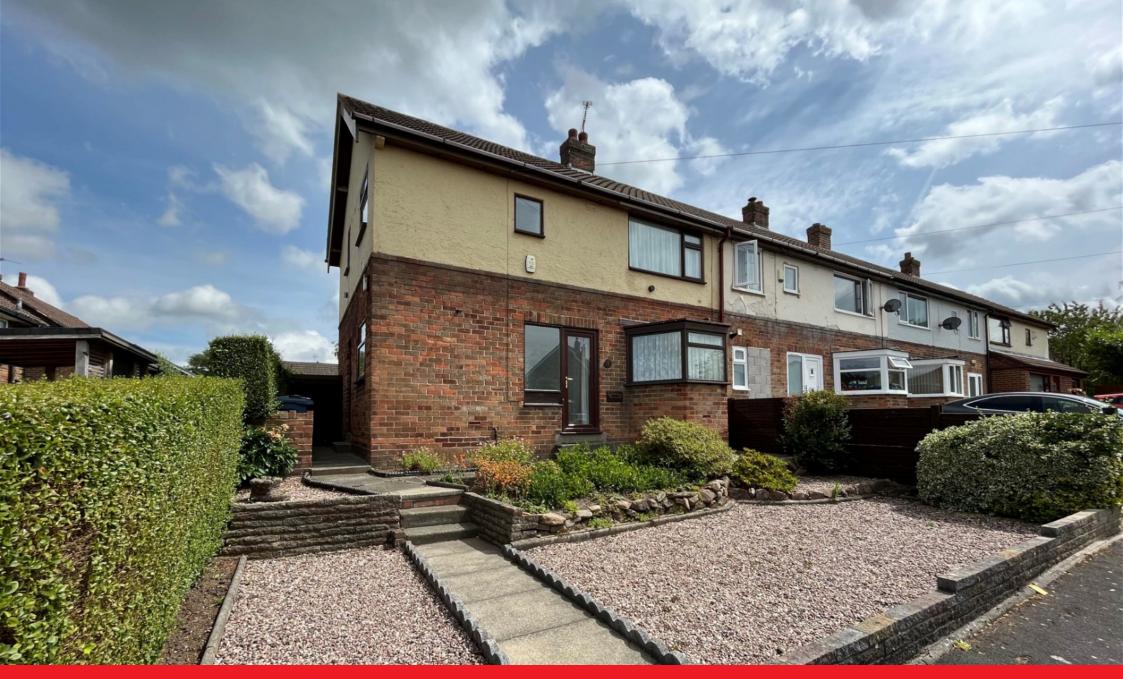

## Rothwell Drive, Aughton, Ormskirk

Guide Price £220,000

- END TERRACED PROPERTY LIVING ROOM
- THREE BEDROOMS FAMILY BATHROOM
- FRONT & REAR GARDENS SEPARATE SITTING ROOM

## PERFECT DEVELOPMENT/EXTENSION OPPORTUNITIES!!!

This end terrace three bed property with excellent public transport and road links situated within the popular residential development of Rothwell Drive. In brief the ground floor accommodation comprises a sitting room, living room and kitchen. To the first floor three bedrooms and a family bathroom. Outside a tiered front garden leading to the front door with established shrubbery, gravel trap and block paving. To the rear a large block paved and gravel garden. Early viewings are recommended to see what this property has to offer.