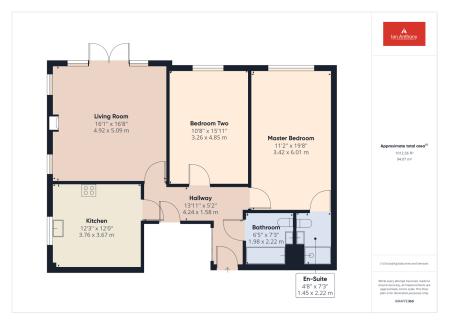

#### SUMMARY

**NO UPWARD CHAIN!** This bright mid-floor apartment offers spacious and well presented accommodation suitable for all types of buyers. Set in the sought after location of Aughton with close proximity to transport and road links and local amenities. The complex as a whole is modernly decorated and has wide hallways, doorways and elevators allowing easy access for those with all types of needs or mobility issues. Accommodation comprises of a living room, kitchen/diner, master bedroom with En-suite, further double bedroom and family bathroom. There is ample storage created by 2 large storage cupboards in the entrance hallway and wide patio doors in the living room creating access onto a private balcony. Outside there are allocated parking spaces with visitor parking also available; gardens are communal, established and well maintained. Viewings are highly recommended to appreciate all the apartment can offer.

Generous entrance hall with two large storage cupboards. Telephone intercom system. Ceiling light point.

KITCHEN - 3.76m x 3.67m (12'4" x 12'0")

Window to side aspect. This modern fitted kitchen has a range of wood effect base and wall units with black granite work tops, upstands and splashback and a stainless steel 1 and 1/2 sink unit. Integrated appliances include dishwasher, washing machine, induction hob with extractor hood, microwave, electric oven and fridge/freezer. Vinyl flooring and ceiling spotlights.

LIVING ROOM - 4.92m x 5.09m (16'1" x 16'8")

Twin windows to side aspect and large patio doors with windows

- NO UPWARD CHAIN
- LIVING ROOM
- MASTER BEDROOM WITH EN-SUITE
- FAMILY BATHROOM
- ALLOCATED PARKING