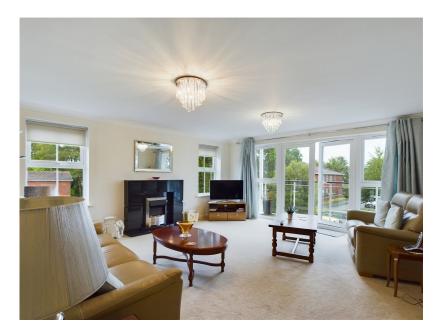

LIVING ROOM - 4.92m x 5.09m (16'1" x 16'8")

Twin windows to side aspect and large patio doors with windows

- NO UPWARD CHAIN
- LIVING ROOM
- MASTER BEDROOM WITH EN-SUITE
- FAMILY BATHROOM
- ALLOCATED PARKING