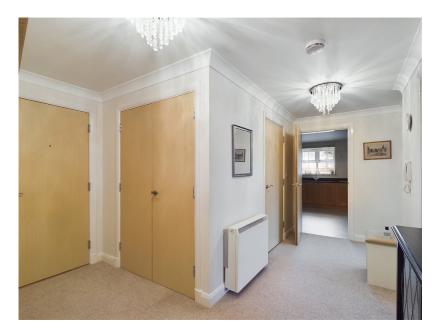

### COMMUNAL ENTRANCE HALL

Telephone intercom system, staircase and lift. The hallways are spacious allowing for easy access to and from the individual apartments.

ENTRANCE HALL - 4.24m x 1.58m (13'10" x 5'2")

Generous entrance hall with two large storage cupboards. Telephone intercom system. Ceiling light point.

KITCHEN - 3.76m x 3.67m (12'4" x 12'0")

Window to side aspect. This modern fitted kitchen has a range of wood effect base and wall units with black granite work tops, upstands and splashback and a stainless steel 1 and 1/2 sink unit. Integrated appliances include dishwasher, washing machine, induction hob with extractor hood, microwave, electric oven and fridge/freezer. Vinyl flooring and ceiling spotlights.