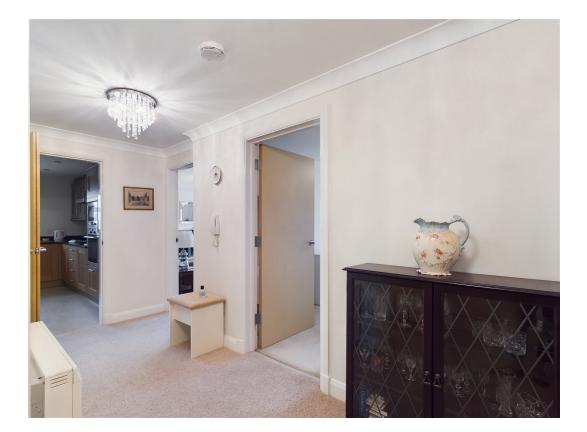

### COMMUNAL ENTRANCE HALL

Telephone intercom system, staircase and lift. The hallways are spacious allowing for easy access to and from the individual apartments.

ENTRANCE HALL - 4.24m x 1.58m (13'10" x 5'2")

Generous entrance hall with two large storage cupboards. Telephone intercom system. Ceiling light point.

KITCHEN - 3.76m x 3.67m (12'4" x 12'0")

Window to side aspect. This modern fitted kitchen has a range of wood effect base and wall units with black granite work tops, upstands and splashback and a stainless steel 1 and 1/2 sink unit. Integrated appliances include dishwasher, washing machine, induction hob with extractor hood, microwave, electric oven and fridge/freezer. Vinyl flooring and ceiling spotlights.