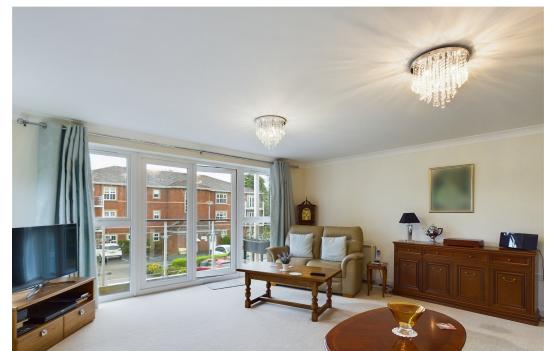

LIVING ROOM - 4.92m x 5.09m (16'1" x 16'8")

Twin windows to side aspect and large patio doors with windows

- NO UPWARD CHAIN
- LIVING ROOM
- MASTER BEDROOM WITH EN-SUITE
- FAMILY BATHROOM
- ALLOCATED PARKING