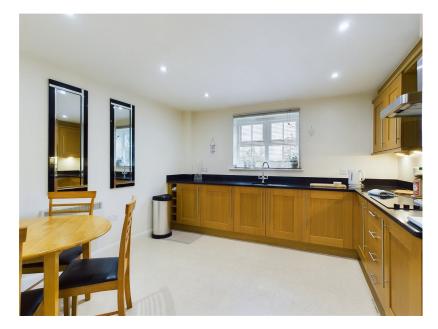

Generous entrance hall with two large storage cupboards. Telephone intercom system. Ceiling light point.

KITCHEN - 3.76m x 3.67m (12'4" x 12'0")

Window to side aspect. This modern fitted kitchen has a range of wood effect base and wall units with black granite work tops, upstands and splashback and a stainless steel 1 and 1/2 sink unit. Integrated appliances include dishwasher, washing machine, induction hob with extractor hood, microwave, electric oven and fridge/freezer. Vinyl flooring and ceiling spotlights.