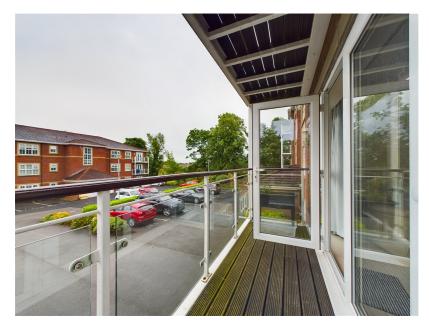

#### SUMMARY

**NO UPWARD CHAIN!** This bright mid-floor apartment offers spacious and well presented accommodation suitable for all types of buyers. Set in the sought after location of Aughton with close proximity to transport and road links and local amenities. The complex as a whole is modernly decorated and has wide hallways, doorways and elevators allowing easy access for those with all types of needs or mobility issues. Accommodation comprises of a living room, kitchen/diner, master bedroom with En-suite, further double bedroom and family bathroom. There is ample storage created by 2 large storage cupboards in the entrance hallway and wide patio doors in the living room creating access onto a private balcony. Outside there are allocated parking spaces with visitor parking also available; gardens are communal, established and well maintained. Viewings are highly recommended to appreciate all the apartment can offer.

LIVING ROOM - 4.92m x 5.09m (16'1" x 16'8")

Twin windows to side aspect and large patio doors with windows

- NO UPWARD CHAIN
- LIVING ROOM
- MASTER BEDROOM WITH EN-SUITE
- FAMILY BATHROOM
- ALLOCATED PARKING