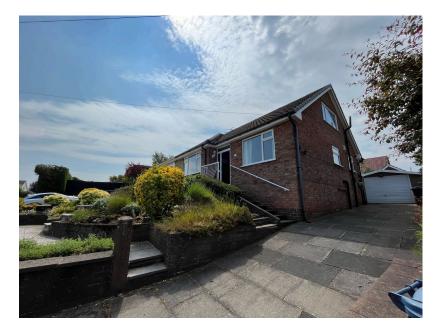

## HILLSIDE AVENUE, ORMSKIRK, LANCASHIRE

Guide Price £270,000

- SEMI-DETACHED BUNGALOW
- LIVING ROOM, CONSERVATORY
- BEDROOM & BATHROOM
- DRESSING ROOM & W.C
- DRIVEWAY & GARAGE

- CUL-DE-SAC LOCATION
- KITCHEN, STUDY
- FURTHER BEDROOM
- GARDENS FRONT & REAR
- CLOSE PROXIMITY TO ORMSKIRK

## NO UPWARD CHAIN!

A delightfully presented end of terrace dormer bungalow sits upon an elevated position and situated in a quiet cul-de-sac location within close proximity to Ormskirk town centre. The property comprises of an entrance porch, hallway, living room, conservatory kitchen and study, along with a ground floor master bedroom and bathroom. The first floor offers a bedroom, dressing room and water closet. Outside the property has the benefit of off road parking to the side leading to a detached garage and low maintenance gardens to the rear and front aspects.