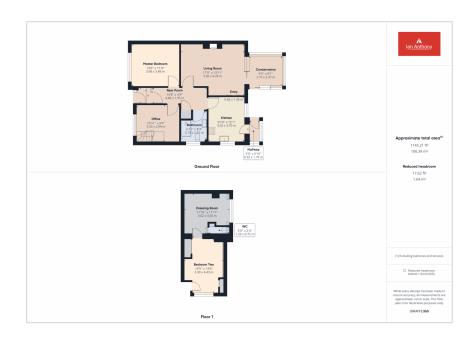

## NO UPWARD CHAIN!

A delightfully presented end of terrace dormer bungalow sits upon an elevated position and situated in a quiet cul-de-sac location within close proximity to Ormskirk town centre. The property comprises of an entrance porch, hallway, living room, conservatory kitchen and study, along with a ground floor master bedroom and bathroom. The first floor offers a bedroom, dressing room and water closet. Outside the property has the benefit of off road parking to the side leading to a detached garage and low maintenance gardens to the rear and front aspects.