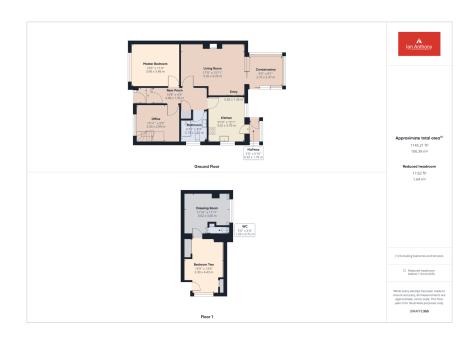

## NO UPWARD CHAIN!

A delightfully presented end of terrace dormer bungalow sits upon an elevated position and situated in a quiet cul-de-sac location within close proximity to Ormskirk town centre. The property comprises of an entrance porch, hallway, living room, conservatory kitchen and study, along with a ground floor master bedroom and bathroom. The first floor offers a bedroom, dressing room and water closet. Outside the property has the benefit of off road parking to the side leading to a detached garage and low maintenance gardens to the rear and front aspects.