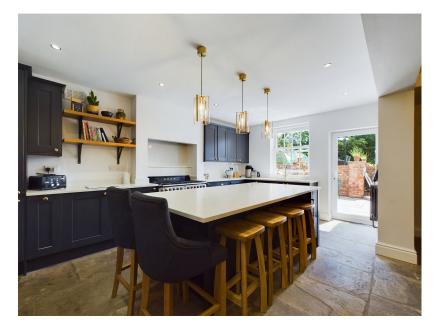

## TOWN GREEN LANE, AUGHTON, ORMSKIRK

Guide Price £675,000

- SEMI-DETACHED TOWN HOUSE
- ORIGINAL FEATURES THROUGHOUT
- 2 RECEPTION ROOMS
- LOG BURNING STOVE
- DRIVEWAY PARKING

- BEAUTIFULLY PRESENTED
- OPEN PLAN KITCHEN
- 4 BEDS & 2 BATHS
- MODERN FAMILY BATHROOMS
- LARGE GARDEN WITH PATIO AREA

🍋 4 🌦 3 🚘 3

A superbly presented semi-detached Town House is beautifully set out over four floors. this exceptional property comprises an entrance vestibule, hallway, living room, sitting room and utility room. To the lower ground floor is a fantastic bespoke kitchen, panty, living room, rear coat/boot room and cloakroom. To the first and second floor of this beautiful property are a4 bedrooms and two family bath/shower rooms. Outside there is plenty of parking, garage and sunny rear garden. Located in the heart of Aughton, close to Town Green train station, local shops, bars and Michelin star restaurants. It is also within walking distance of infant/junior schools with good access to local road and transport networks. Viewings are highly recommended to fully enjoy and understand what this family home has to offer.