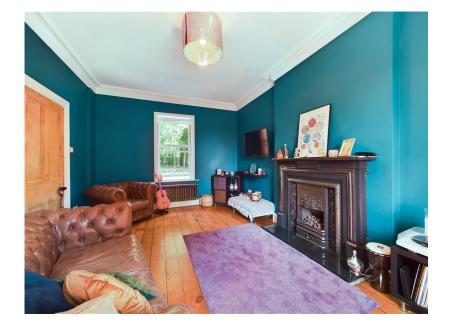

## TOWN GREEN LANE, AUGHTON, ORMSKIRK

Guide Price £675,000

- SEMI-DETACHED TOWN HOUSE
- ORIGINAL FEATURES THROUGHOUT
- 2 RECEPTION ROOMS
- LOG BURNING STOVE
- DRIVEWAY PARKING

- BEAUTIFULLY PRESENTED
- OPEN PLAN KITCHEN
- 4 BEDS & 2 BATHS
- MODERN FAMILY BATHROOMS
- LARGE GARDEN WITH PATIO AREA

🍋 4 🌦 3 🚘 3

A superbly presented semi-detached Town House is beautifully set out over four floors. this exceptional property comprises an entrance vestibule, hallway, living room, sitting room and utility room. To the lower ground floor is a fantastic bespoke kitchen, panty, living room, rear coat/boot room and cloakroom. To the first and second floor of this beautiful property are a4 bedrooms and two family bath/shower rooms. Outside there is plenty of parking, garage and sunny rear garden. Located in the heart of Aughton, close to Town Green train station, local shops, bars and Michelin star restaurants. It is also within walking distance of infant/junior schools with good access to local road and transport networks. Viewings are highly recommended to fully enjoy and understand what this family home has to offer.