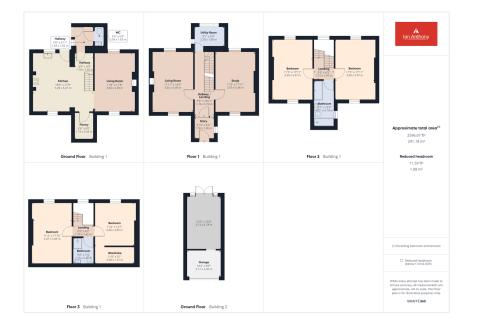

🍋 4 🌦 3 🚘 3

A superbly presented semi-detached Town House is beautifully set out over four floors. this exceptional property comprises an entrance vestibule, hallway, living room, sitting room and utility room. To the lower ground floor is a fantastic bespoke kitchen, panty, living room, rear coat/boot room and cloakroom. To the first and second floor of this beautiful property are a4 bedrooms and two family bath/shower rooms. Outside there is plenty of parking, garage and sunny rear garden. Located in the heart of Aughton, close to Town Green train station, local shops, bars and Michelin star restaurants. It is also within walking distance of infant/junior schools with good access to local road and transport networks. Viewings are highly recommended to fully enjoy and understand what this family home has to offer.