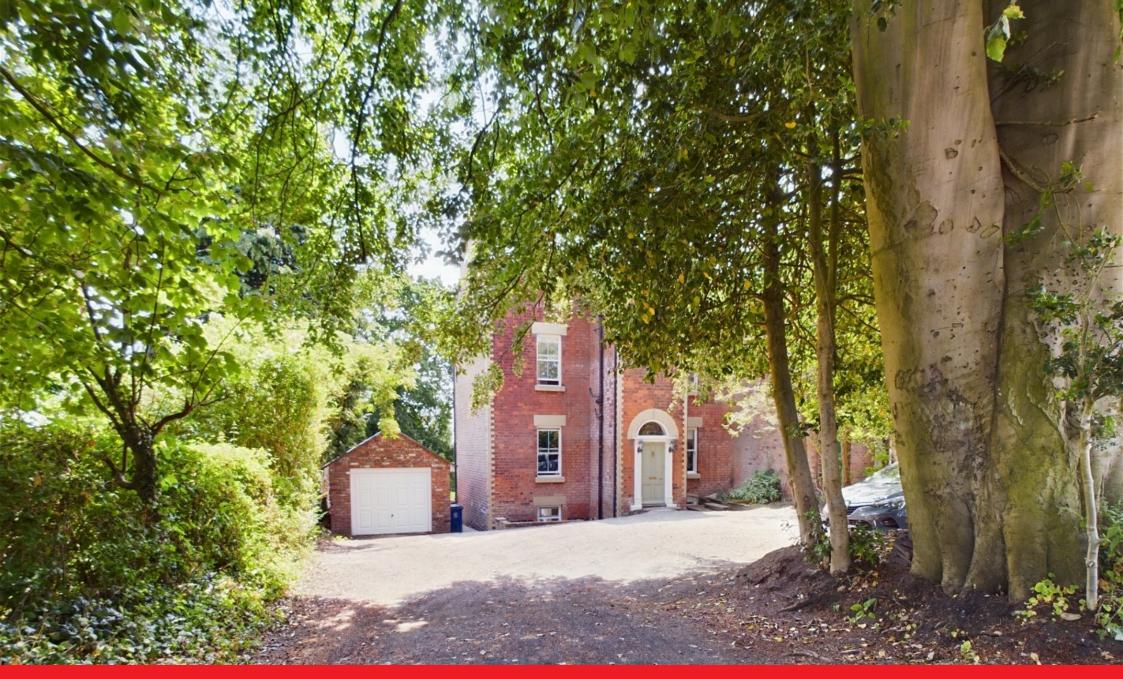

## TOWN GREEN LANE, AUGHTON, ORMSKIRK

Guide Price £675,000

- SEMI-DETACHED TOWN HOUSE
- ORIGINAL FEATURES THROUGHOUT
- 2 RECEPTION ROOMS
- LOG BURNING STOVE
- DRIVEWAY PARKING

- BEAUTIFULLY PRESENTED
- OPEN PLAN KITCHEN
- 4 BEDS & 2 BATHS
- MODERN FAMILY BATHROOMS
- LARGE GARDEN WITH PATIO AREA

🍋 4 🌦 3 🚘 3

A superbly presented semi-detached Town House is beautifully set out over four floors. this exceptional property comprises an entrance vestibule, hallway, living room, sitting room and utility room. To the lower ground floor is a fantastic bespoke kitchen, panty, living room, rear coat/boot room and cloakroom. To the first and second floor of this beautiful property are a4 bedrooms and two family bath/shower rooms. Outside there is plenty of parking, garage and sunny rear garden. Located in the heart of Aughton, close to Town Green train station, local shops, bars and Michelin star restaurants. It is also within walking distance of infant/junior schools with good access to local road and transport networks. Viewings are highly recommended to fully enjoy and understand what this family home has to offer.