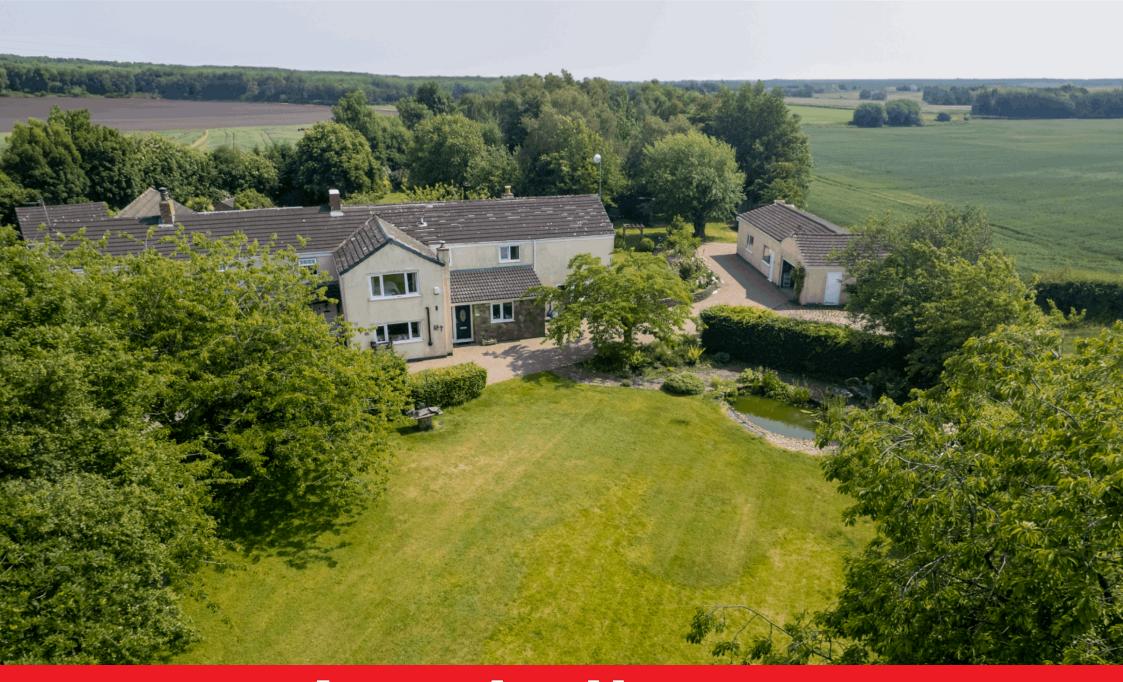

## SPA LANE, LATHOM, ORMSKIRK

Offers Over £600,000

- SEMI-DETACHED FARMHOUSE STYLE PROPERTY
- MODERN KITCHEN
- ORANGERY
- THREE FURTHER BEDROOMS
- BEAUTIFUL COUNTRYSIDE LOCATION

- ENTRANCE HALL, LIVING ROOM & DINING ROOM
- UTILITY ROOM & 2 BATHROOMS
- MASTER BEDROOM & EN-SUITE
- PARKING & OUTBUILDING
- 0.62 of an ACRES OF GARDENS/LAND

Located in a superb rural setting, having privacy but not isolating and set in 0.62acres or thereabouts. This farmhouse style family home is ideal for those looking for a taste of country life but still wanting to remain in proximity to local amenities. A beautifully presented property offers well-proportioned accommodation and briefly comprises to the ground floor a welcoming and spacious entrance hall, study, living room, dining room, conservatory, kitchen, utility and cloakroom. To the first floor there are four bedrooms, with the master bedroom being complete with a modern en-suite, and a family bathroom. Externally the property offers stunning gardens with the benefit of an outbuilding which has been fully converted into a studio space. Viewing is highly recommended to appreciate all that this property has to offer.