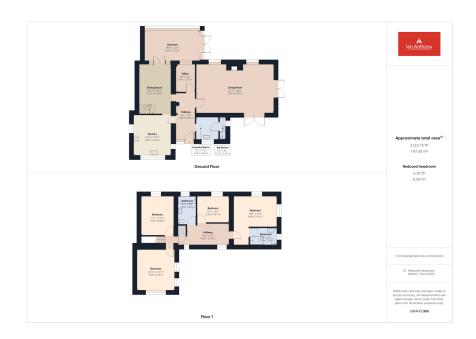

Located in a superb rural setting, having privacy but not isolating and set in 0.62acres or thereabouts. This farmhouse style family home is ideal for those looking for a taste of country life but still wanting to remain in proximity to local amenities. A beautifully presented property offers well-proportioned accommodation and briefly comprises to the ground floor a welcoming and spacious entrance hall, study, living room, dining room, conservatory, kitchen, utility and cloakroom. To the first floor there are four bedrooms, with the master bedroom being complete with a modern en-suite, and a family bathroom. Externally the property offers stunning gardens with the benefit of an outbuilding which has been fully converted into a studio space. Viewing is highly recommended to appreciate all that this property has to offer.