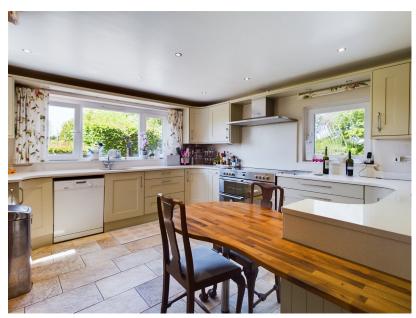

## SPA LANE, LATHOM, ORMSKIRK

Offers Over £600,000

- SEMI-DETACHED FARMHOUSE STYLE PROPERTY
- MODERN KITCHEN
- ORANGERY
- THREE FURTHER BEDROOMS
- BEAUTIFUL COUNTRYSIDE LOCATION

- ENTRANCE HALL, LIVING ROOM & DINING ROOM
- UTILITY ROOM & 2 BATHROOMS
- MASTER BEDROOM & EN-SUITE
- PARKING & OUTBUILDING
- 0.62 of an ACRES OF GARDENS/LAND

Located in a superb rural setting, having privacy but not isolating and set in 0.62acres or thereabouts. This farmhouse style family home is ideal for those looking for a taste of country life but still wanting to remain in proximity to local amenities. A beautifully presented property offers well-proportioned accommodation and briefly comprises to the ground floor a welcoming and spacious entrance hall, study, living room, dining room, conservatory, kitchen, utility and cloakroom. To the first floor there are four bedrooms, with the master bedroom being complete with a modern en-suite, and a family bathroom. Externally the property offers stunning gardens with the benefit of an outbuilding which has been fully converted into a studio space. Viewing is highly recommended to appreciate all that this property has to offer.