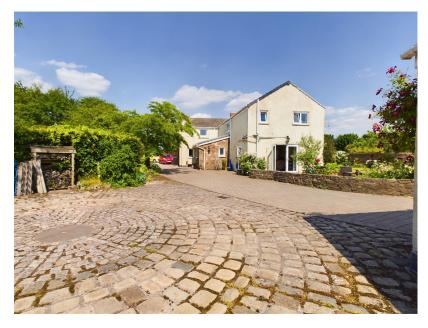

## SPA LANE, LATHOM, ORMSKIRK

Offers Over £600,000

- SEMI-DETACHED FARMHOUSE STYLE PROPERTY
- MODERN KITCHEN
- ORANGERY
- THREE FURTHER BEDROOMS
- BEAUTIFUL COUNTRYSIDE LOCATION

- ENTRANCE HALL, LIVING ROOM & DINING ROOM
- UTILITY ROOM & 2 BATHROOMS
- MASTER BEDROOM & EN-SUITE
- PARKING & OUTBUILDING
- 0.62 of an ACRES OF GARDENS/LAND

Located in a superb rural setting, having privacy but not isolating and set in 0.62acres or thereabouts. This farmhouse style family home is ideal for those looking for a taste of country life but still wanting to remain in proximity to local amenities. A beautifully presented property offers well-proportioned accommodation and briefly comprises to the ground floor a welcoming and spacious entrance hall, study, living room, dining room, conservatory, kitchen, utility and cloakroom. To the first floor there are four bedrooms, with the master bedroom being complete with a modern en-suite, and a family bathroom. Externally the property offers stunning gardens with the benefit of an outbuilding which has been fully converted into a studio space. Viewing is highly recommended to appreciate all that this property has to offer.