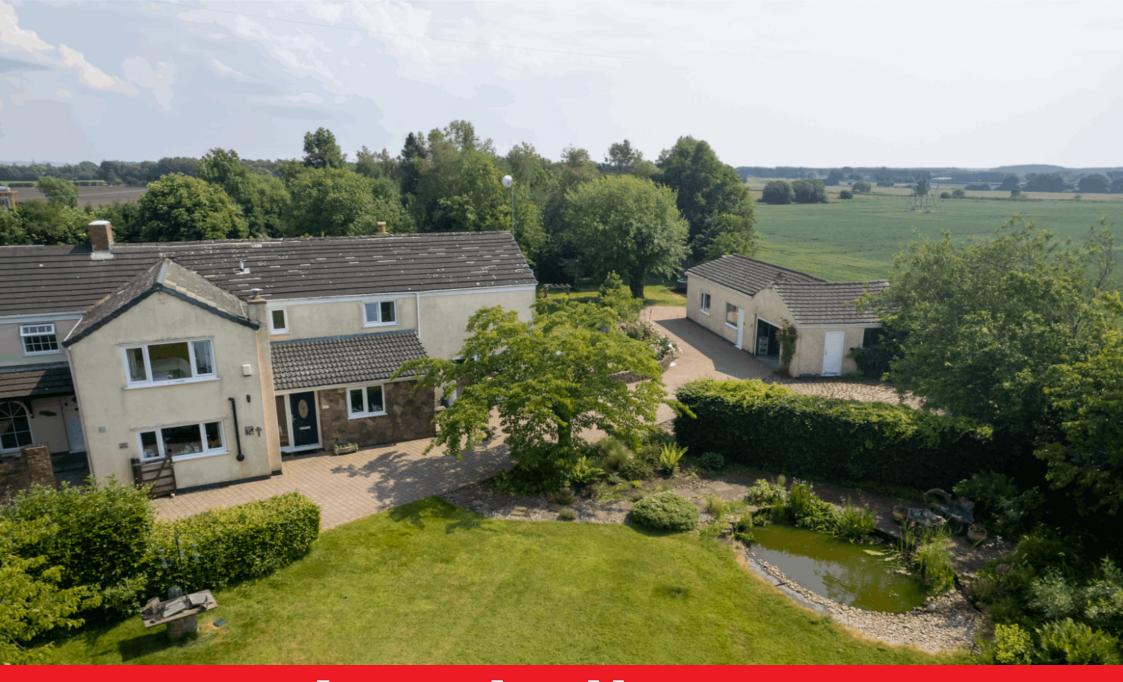

## SPA LANE, LATHOM, ORMSKIRK

Guide Price £625,000

- SEMI-DETACHED FARMHOUSE STYLE PROPERTY
- MODERN KITCHEN
- ORANGERY
- THREE FURTHER BEDROOMS
- BEAUTIFUL COUNTRYSIDE LOCATION

- ENTRANCE HALL, LIVING ROOM & DINING ROOM
- UTILITY ROOM & 2 BATHROOMS
- MASTER BEDROOM & EN-SUITE
- PARKING & OUTBUILDING
- 0.62 of an ACRES OF GARDENS/LAND

Located in a superb rural setting, having privacy but not isolating and set in 0.62 acres or thereabouts. This farmhouse style family home is ideal for those looking for a taste of country life but still wanting to remain in proximity to local amenities. A beautifully presented property offers well-proportioned accommodation and briefly comprises to the ground floor a welcoming and spacious entrance hall, study, living room, dining room, conservatory, kitchen, utility and cloakroom. To the first floor there are four bedrooms, with the master bedroom being complete with a modern en-suite, and a family bathroom. Externally the property offers stunning gardens with the benefit of an outbuilding which has been fully converted into a studio space. Viewing is highly recommended to appreciate all that this property has to offer.