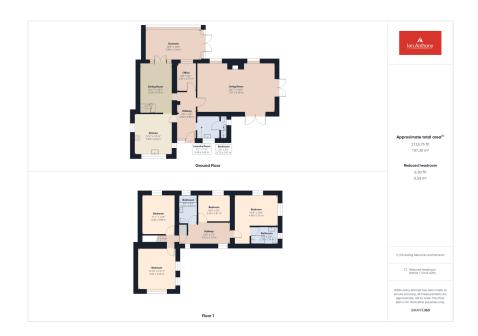

Located in a superb rural setting, having privacy but not isolating and set in 0.62 acres or thereabouts. This farmhouse style family home is ideal for those looking for a taste of country life but still wanting to remain in proximity to local amenities. A beautifully presented property offers well-proportioned accommodation and briefly comprises to the ground floor a welcoming and spacious entrance hall, study, living room, dining room, conservatory, kitchen, utility and cloakroom. To the first floor there are four bedrooms, with the master bedroom being complete with a modern en-suite, and a family bathroom. Externally the property offers stunning gardens with the benefit of an outbuilding which has been fully converted into a studio space. Viewing is highly recommended to appreciate all that this property has to offer.