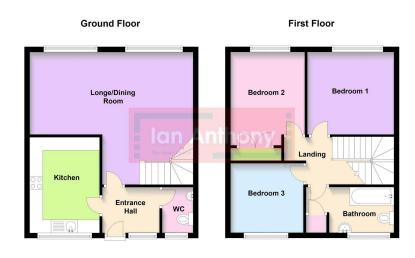

A maisonette property is situated within easy reach of the popular residential market town of Ormskirk and all its associated amenities. Accommodation benefits from being over 2 floors and briefly comprises of a lounge/diner, kitchen and cloakroom, whilst the first floor has 3 bedrooms and a generous sized family bathroom. Outside to the front of the property there is a communal garden with an extensive lawn, a range of hedges and trees. To the rear there is on road parking. Location allows easy access to Ormskirk town centre, local schools, shops and hospital all in walking distance from the property. This property would be ideal for first time buyers or investors alike and early internal viewing is highly recommended.

This floor plan is for illustration purposes only.

Plan produced using PlanUp.

| Energy Efficiency Rating                    |         |           |
|---------------------------------------------|---------|-----------|
|                                             | Current | Potential |
| Very energy efficient - lower running costs |         |           |
| (92 plus) <b>A</b>                          |         |           |
| (81-91) <b>B</b>                            |         |           |
| (69-80)                                     | 74      | 78        |
| (55-68)                                     |         |           |
| (39-54)                                     |         |           |
| (21-38)                                     |         |           |
| (1-20) <b>G</b>                             |         |           |
| Not energy efficient - higher running costs |         |           |
| England & Wales EU Directive 2002/91/EC     |         |           |