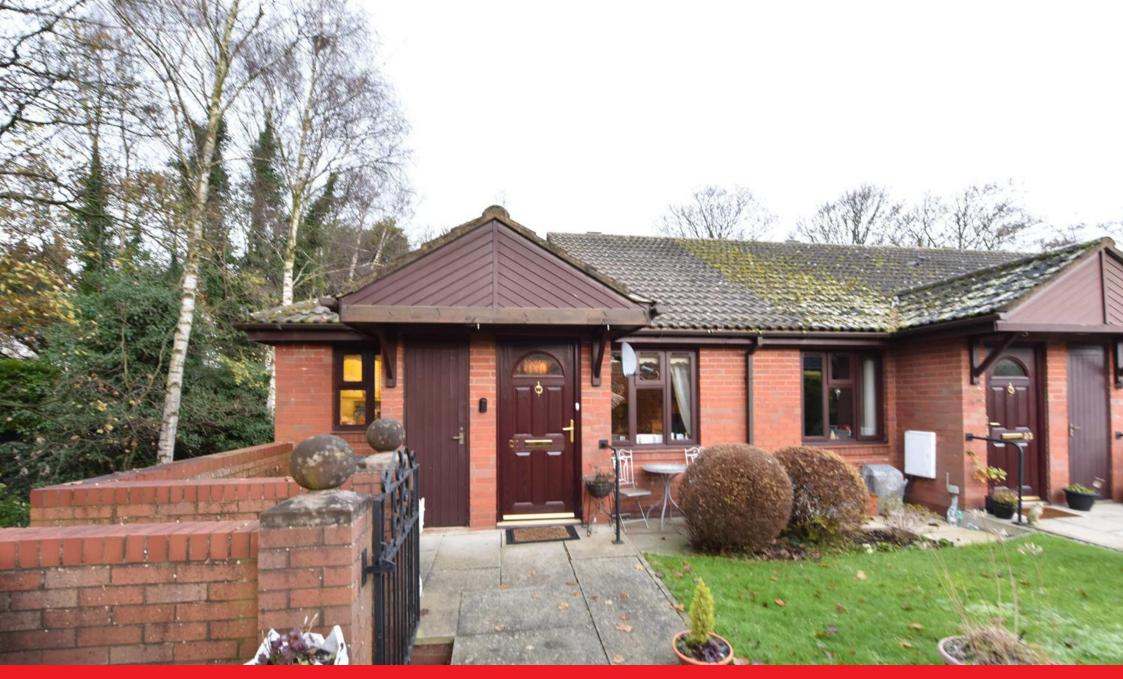

## Ormond Avenue, Westhead, Ormskirk

Guide Price £135,000

- TRUE BUNGALOW
- KITCHEN
- WETROOM STYLE BATHROOM
- PARKING

- LIVING ROOM
- TWO BEDROOMS
- FRONT GARDEN
- 75% SHARE

SHARED OWNERSHIP PROPERTY FOR THE OVER 55's. Semidetached true bungalow situated in the small village of Westhead which is within easy reach of Ormskirk town centre and all its associated amenities. The accommodation briefly comprises an entrance hall, living room, kitchen, two bedrooms and a wet room style bathroom. Externally the property offers attractively maintained communal gardens and also benefits from off-road parking. To arrange a viewing please call lan Anthony Estates on 01695 580 888.