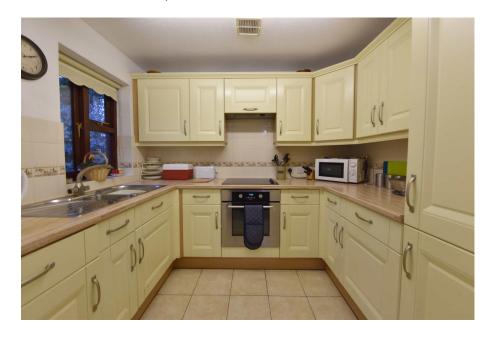

## Ormond Avenue, Westhead, Ormskirk

Guide Price £135,000

- TRUE BUNGALOW
- KITCHEN
- WETROOM STYLE BATHROOM
- PARKING

- LIVING ROOM
- TWO BEDROOMS
- FRONT GARDEN
- 75% SHARE

SHARED OWNERSHIP PROPERTY FOR THE OVER 55's. Semidetached true bungalow situated in the small village of Westhead which is within easy reach of Ormskirk town centre and all its associated amenities. The accommodation briefly comprises an entrance hall, living room, kitchen, two bedrooms and a wet room style bathroom. Externally the property offers attractively maintained communal gardens and also benefits from off-road parking. To arrange a viewing please call lan Anthony Estates on 01695 580 888.