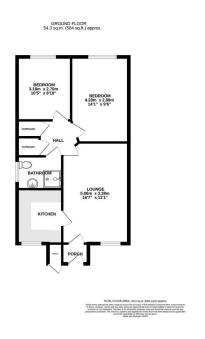

## Ormond Avenue, Westhead, Ormskirk

Guide Price £135,000

- TRUE BUNGALOW
- KITCHEN
- WETROOM STYLE BATHROOM
- PARKING

- LIVING ROOM
- TWO BEDROOMS
- FRONT GARDEN
- 75% SHARE

SHARED OWNERSHIP PROPERTY FOR THE OVER 55's. Semidetached true bungalow situated in the small village of Westhead which is within easy reach of Ormskirk town centre and all its associated amenities. The accommodation briefly comprises an entrance hall, living room, kitchen, two bedrooms and a wet room style bathroom. Externally the property offers attractively maintained communal gardens and also benefits from off-road parking. To arrange a viewing please call lan Anthony Estates on 01695 580 888.