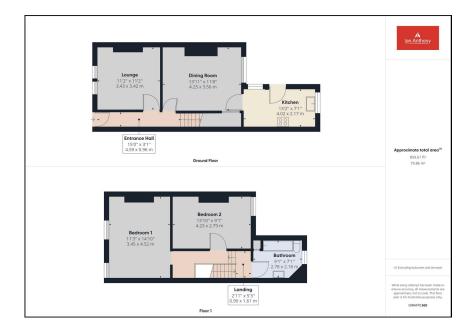

## Hardacre Street, Ormskirk, L39 2XD

£850PCM (Deposit: £850)

Mid terrace property situated in a popular residential area convenient for Ormskirk town centre and all its associated amenities. Ground floor accommodation comprises a living room, dining room and kitchen whilst to the first floor there are two bedrooms and a family bathroom.