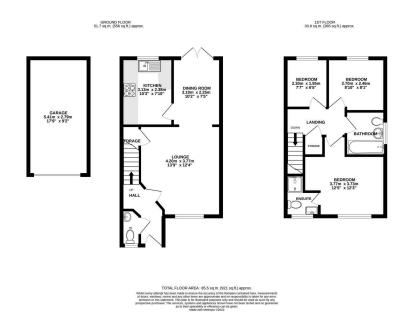

## Ian Anthony The Estate Agents

- DETACHED FAMILY HOME LOUNGE
- DINING ROOM KITCHEN
- ENSUITE MASTER BEDROOM TWO FURTHER BEDROOMS
- GARDENS FRONT & REAR DETACHED GARAGE
- OFF ROAD PARKING

Well-Presented modern detached house situated in a Cul-De-Sac position upon Parkfield close. Ground floor accommodation comprises of a lounge/dining room, downstairs cloakroom and kitchen. Whilst to the first floor there is a master bedroom with en-suite, two further bedrooms and a family bathroom. Externally there are well presented gardens to the front and rear, driveway and a detached garage. Viewing is highly recommended to appreciate what this lovely family home has to offer.