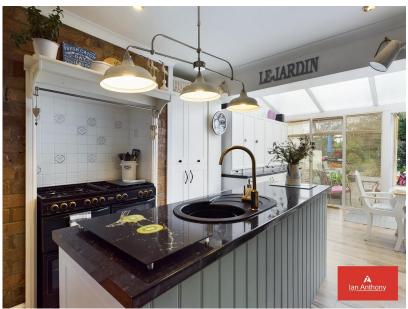

## White Moss Road, Skelmersdale

Guide Price £245,000

- BEAUTIFULLY PRESENTED LIVING ROOM MID TERRACE COTTAGE

• SITTING ROOM

- KITCHEN
- DINING ROOM/ORANGERY
- THREE BEDROOMS
- FAMILY BATHROOM
- FRONT & REAR GARDEN

Beautifully presented mid terrace cottage situated in a popular location of old Skelmersdale convenient for schools and all other local amenities. The accommodation briefly comprises of a sitting room, living room, kitchen and dining room/orangery, whilst to the first floor their are 3 bedrooms and family bathroom. Outside there is a beautifully presented front garden and a long well maintained garden to the rear. Internal viewing is highly recommended to appreciate the well presented accommodation being offered for sale.