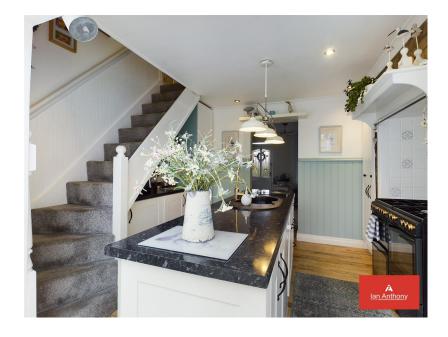

## White Moss Road, Skelmersdale

Guide Price £245,000

- BEAUTIFULLY PRESENTED LIVING ROOM MID TERRACE COTTAGE

• SITTING ROOM

- KITCHEN
- DINING ROOM/ORANGERY
- THREE BEDROOMS
- FAMILY BATHROOM
- FRONT & REAR GARDEN

Beautifully presented mid terrace cottage situated in a popular location of old Skelmersdale convenient for schools and all other local amenities. The accommodation briefly comprises of a sitting room, living room, kitchen and dining room/orangery, whilst to the first floor their are 3 bedrooms and family bathroom. Outside there is a beautifully presented front garden and a long well maintained garden to the rear. Internal viewing is highly recommended to appreciate the well presented accommodation being offered for sale.