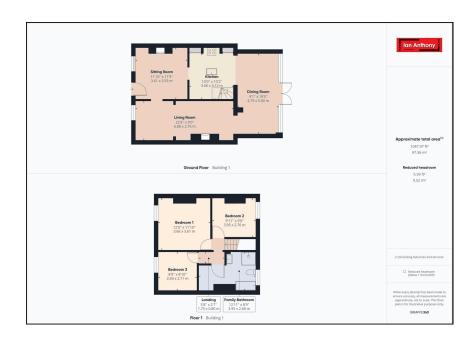

## White Moss Road, Skelmersdale

Guide Price £245,000

- BEAUTIFULLY PRESENTED LIVING ROOM MID TERRACE COTTAGE

• SITTING ROOM

- KITCHEN
- DINING ROOM/ORANGERY
- THREE BEDROOMS
- FAMILY BATHROOM
- FRONT & REAR GARDEN

Beautifully presented mid terrace cottage situated in a popular location of old Skelmersdale convenient for schools and all other local amenities. The accommodation briefly comprises of a sitting room, living room, kitchen and dining room/orangery, whilst to the first floor their are 3 bedrooms and family bathroom. Outside there is a beautifully presented front garden and a long well maintained garden to the rear. Internal viewing is highly recommended to appreciate the well presented accommodation being offered for sale.