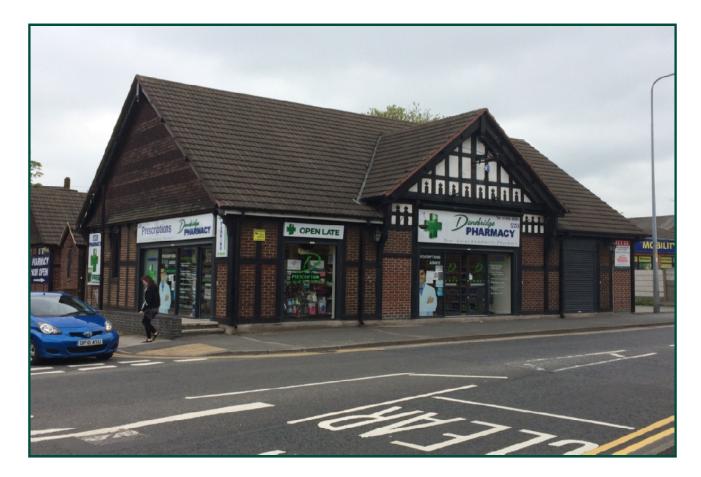

### DESCRIPTION

The premises were refurbished in 2013/14 to create two retail units comprising a combined gross internal floor area of 184.34 sq.m. (1984 sq.ft.). They have recently been let to an independent pharmacy and to Funeral Services Ltd (part of the Co-operative group of companies) and the combined reserved rent is £38,000 until October 2014 and then £41,000 thereafter.

The premises comprise two lock-up retail units. The larger of the two comprises a mainly rectangular ground floor unit with frontage to London Road and Drill Field Road and extends to 120.9 sq.m. (1301 sq.ft.) or thereabouts. Adjacent is a second unit fronting London Road and comprising 63.44 sq.m. (683 sq.ft.). There is a private car park. London Road is one of the main arterial roads in to Northwich town centre. The premises are close to the Danebridge Medical Centre, the new Waitrose supermarket and to the redevelopment works at the River Weaver waterfront marina and the Memorial Court Culture and Leisure Centre.