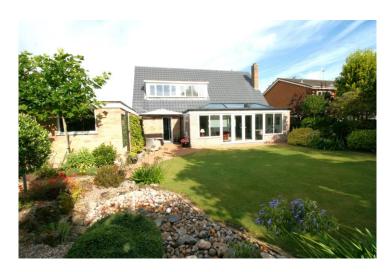

### **Outside**

The front garden is laid to shingle with shrub beds and a path leading to the front door and a brick driveway leading to the double garage. The rear garden is beautifully maintained and laid to lawn with two patios, rockery, shrubs and trees. The double garage has twin up and over doors, power and light.

### **Hours of Business**

Monday to Friday: 0900 – 1730

Saturdays: 1000 – 1300

**Sitting Room** 

Garden Room

**Kitchen** 

Study

**Rear Elevation** 