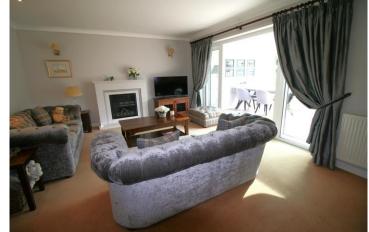

### Accommodation

The ground floor accommodation comprises of a reception hall, sitting room with fireplace, garden room with vaulted skylight roof and patio doors to the garden, study/bedroom 4, superb kitchen/breakfast room with integrated appliances and breakfast bar and a ground floor shower room. On the first floor there are three double bedrooms and a bathroom off the landing.

### **Hours of Business**

Monday to Friday: 0900 – 1730

Saturdays: 1000 – 1300

**Sitting Room** 

Garden Room

**Kitchen** 

Study

**Rear Elevation** 