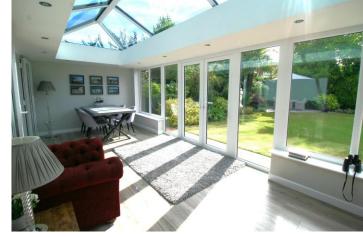

### Accommodation

The ground floor accommodation comprises of a reception hall, sitting room with fireplace, garden room with vaulted skylight roof and patio doors to the garden, study/bedroom 4, superb kitchen/breakfast room with integrated appliances and breakfast bar and a ground floor shower room. On the first floor there are three double bedrooms and a bathroom off the landing.

### **Hours of Business**

Monday to Friday: 0900 – 1730

Saturdays: 1000 – 1300

**Sitting Room** 

Garden Room

**Kitchen** 

Study

**Rear Elevation** 