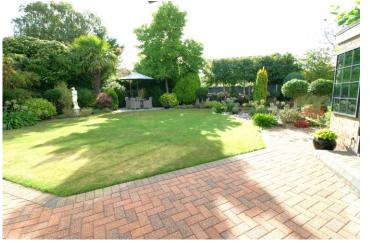

### **Outside**

The front garden is laid to shingle with shrub beds and a path leading to the front door and a brick driveway leading to the double garage. The rear garden is beautifully maintained and laid to lawn with two patios, rockery, shrubs and trees. The double garage has twin up and over doors, power and light.

Garden