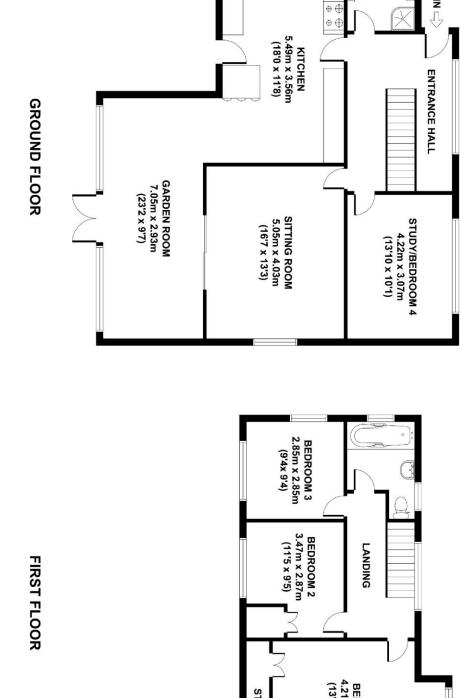

# APPROX. GROSS INTERNAL FLOOR AREA 1690 SQ FT / 157 SQ M FLOOR PLAN FOR IDENTIFICATION PURPOSES ONLY-NOT TO SCALE

7 Birkdale, NR4 6AF

Note: Hadley Taylor for themselves and for the vendor or lessees of this property whose agents they are given notice that (i) the particulars are set out as a general outline only for the guidance of intending purchasers or lessees, and do not constitute part of, an offer or contract: (ii) all descriptions, references to condition and necessary permissions for use and occupation, and other details are given without responsibility and any intending purchaser or lessees should not rely on them as statements or representations of fact but must satisfy themselves by inspection or otherwise as to the correctness of each of them (iii) no person in the employment of Hadley Taylor has any authority to make or give any representation or warranty whatever in relation to this property.

### Accommodation

The ground floor accommodation comprises of a reception hall, sitting room with fireplace, garden room with vaulted skylight roof and patio doors to the garden, study/bedroom 4, superb kitchen/breakfast room with integrated appliances and breakfast bar and a ground floor shower room. On the first floor there are three double bedrooms and a bathroom off the landing.