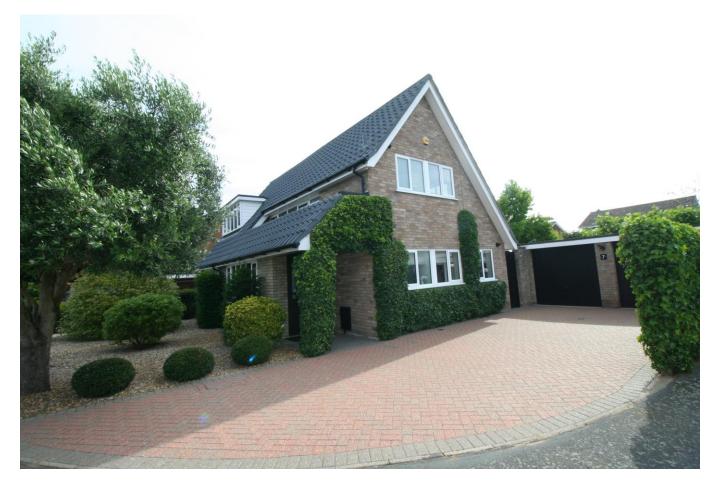

## 7 BIRKDALE, NORWICH NR4 6AF

IMPECCABLY PRESENTED DETACHED FAMILY HOUSE LOCATED IN ONE OF THE CITY'S MOST SOUGHT AFTER RESIDENTIAL AREAS WITH RECEPTION HALL, SITTING ROOM, GARDEN ROOM, STUDY/BEDROOM 4, SUPERB KITCHEN/BREAKFAST ROOM WITH INTEGRATED APPLIANCES, GROUND FLOOR SHOWER ROOM, 3 FIRST FLOOR DOUBLE BEDROOMS, BATHROOM, DOUBLE GLAZING, GFCH, SOUTH FACING GARDEN AND DOUBLE GARAGE ENERGY RATING D

### **Outside**

The front garden is laid to shingle with shrub beds and a path leading to the front door and a brick driveway leading to the double garage. The rear garden is beautifully maintained and laid to lawn with two patios, rockery, shrubs and trees. The double garage has twin up and over doors, power and light.