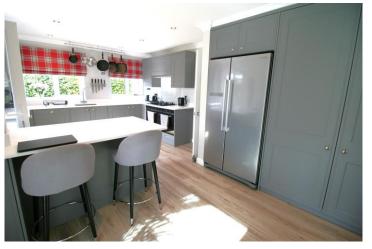

### Accommodation

The ground floor accommodation comprises of a reception hall, sitting room with fireplace, garden room with vaulted skylight roof and patio doors to the garden, study/bedroom 4, superb kitchen/breakfast room with integrated appliances and breakfast bar and a ground floor shower room. On the first floor there are three double bedrooms and a bathroom off the landing.

### **Hours of Business**

Monday to Friday: 0900 – 1730

Saturdays: 1000 – 1300

**Sitting Room** 

Garden Room

**Kitchen** 

Study

**Rear Elevation** 