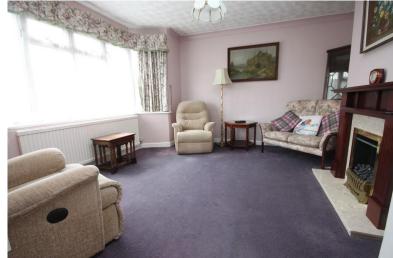

The ground floor layout offers a lounge and separate dining room which could be used as a further bedroom together with a ground floor bathroom, lounge, kitchen and additional bedroom.

Across the rear of the property is a large conservatory with doors opening out to the splendid garden very well kept.

### LOUNGE

13' 2" x 12' 9" (4.01m x 3.89m)