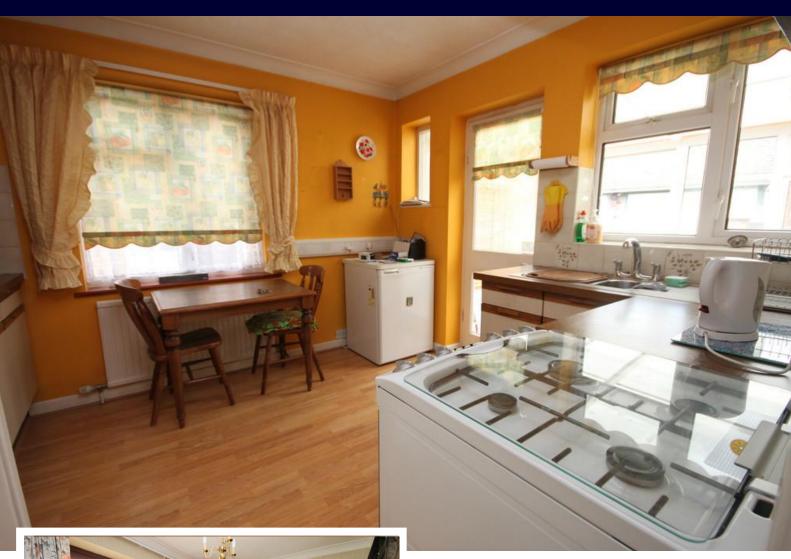

The ground floor layout offers a lounge and separate dining room which could be used as a further bedroom together with a ground floor bathroom, lounge, kitchen and additional bedroom.

Across the rear of the property is a large conservatory with doors opening out to the splendid garden very well kept.

### **KITCHEN**

11' 3" x 10' 6" (3.43m x 3.2m)