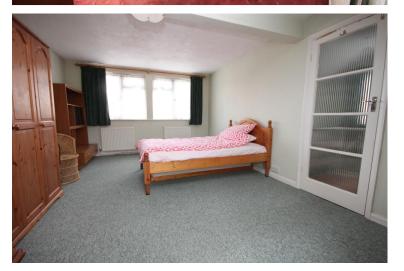

### **BEDROOM**

12' 6" x 10' 9" (3.81m x 3.28m)

### **EN SUITE BEDROOM**

18' 9" x 11' 10" (5.72m x 3.61m)