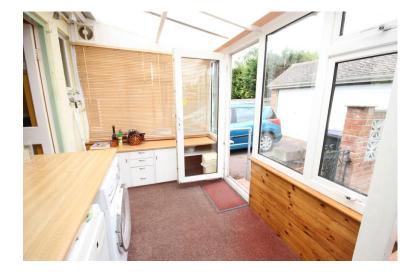

The ground floor layout offers a lounge and separate dining room which could be used as a further bedroom together with a ground floor bathroom, lounge, kitchen and additional bedroom.

Across the rear of the property is a large conservatory with doors opening out to the splendid garden very well kept.

### **CONSERVATORY**

29' 6" x 6' 9" (8.99m x 2.06m)