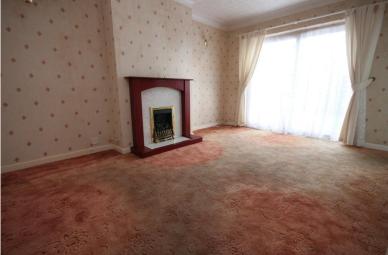

### HALLWAY

LOUNGE 15' 2" x 10' 10" (4.62m x 3.3m)

**BEDROOM** 14' 3" x 10' 0" (4.34m x 3.05m)

**BEDROOM** 11' 9" x 6' 9" (3.58m x 2.06m)