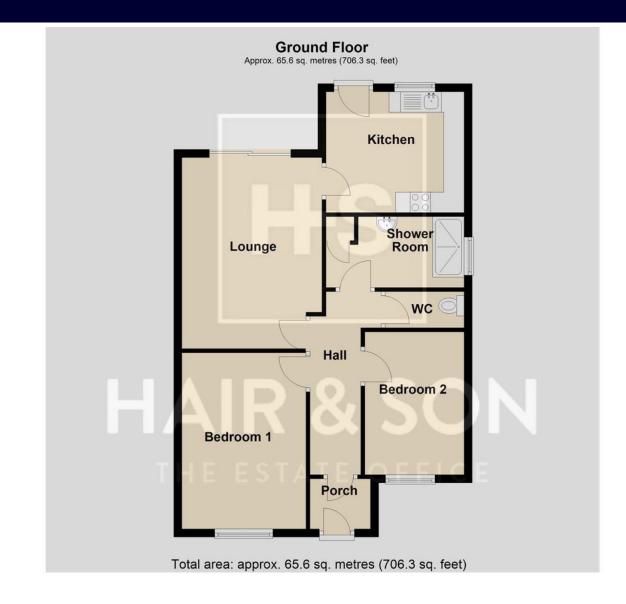

### HALLWAY

LOUNGE 15' 2" x 10' 10" (4.62m x 3.3m)

**BEDROOM** 14' 3" x 10' 0" (4.34m x 3.05m)

**BEDROOM** 11' 9" x 6' 9" (3.58m x 2.06m)

#### SHOWER ROOM

**KITCHEN** 10' 4" x 9' 9" (3.15m x 2.97m)

SEPERATE WC

**OFF ROAD PARKING** 

### GARDEN

These particulars are accurate to the best of our knowledge but do not constitute an offer or contract. Photos are for representation only and do not imply the inclusion of fixtures and fittings. The floor plans are not to scale and only provide an indication of the layout.