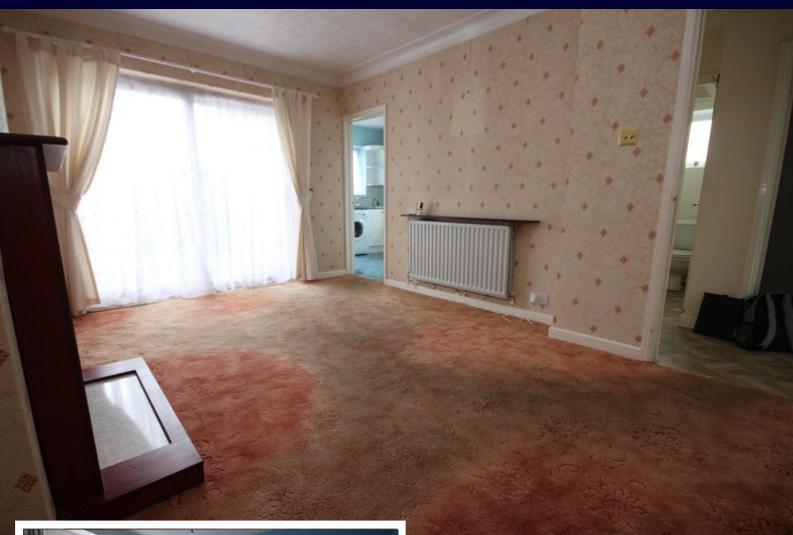

### HALLWAY

LOUNGE 15' 2" x 10' 10" (4.62m x 3.3m)

**BEDROOM** 14' 3" x 10' 0" (4.34m x 3.05m)

**BEDROOM** 11' 9" x 6' 9" (3.58m x 2.06m)

#### SHOWER ROOM

**KITCHEN** 10' 4" x 9' 9" (3.15m x 2.97m)

SEPERATE WC

**OFF ROAD PARKING** 