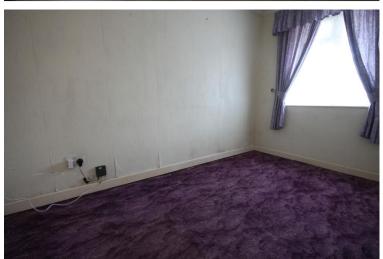

### HALLWAY

LOUNGE 15' 2" x 10' 10" (4.62m x 3.3m)

**BEDROOM** 14' 3" x 10' 0" (4.34m x 3.05m)

**BEDROOM** 11' 9" x 6' 9" (3.58m x 2.06m)