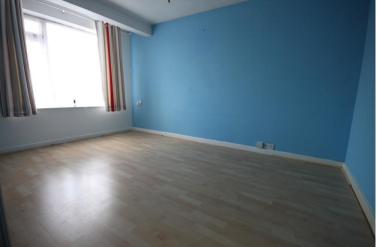

### HALLWAY

LOUNGE 15' 2" x 10' 10" (4.62m x 3.3m)

**BEDROOM** 14' 3" x 10' 0" (4.34m x 3.05m)

**BEDROOM** 11' 9" x 6' 9" (3.58m x 2.06m)