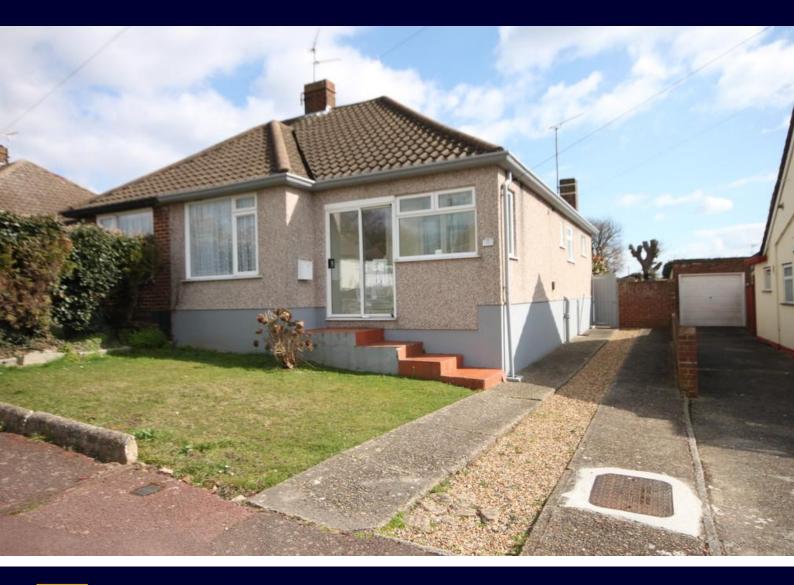

# Springwater Grove

Leigh-on-Sea

- NO ONWARD CHAIN
- TWO BEDROOMS
- DOUBLE GLAZING
- GAS CENTRAL HEATING

## Guide Price £330,000

NO ONWARD CHAIN. Two bedroom vacant bungalow ready to move into with double glazing and gas central heating. Good size lounge and kitchen opening out to the extended garden. Plenty of off road parking. Very quiet and convenient for local shops and regular bus routes.

### AGENTS NOTES

NO ONWARD CHAIN. Ready to move into in this quiet location yet so close to bus routes and shops.

Two bedroom bungalow with double shower room and separate W.C. Good size kitchen and lounge opening out to the extended rear garden which is mainly laid to lawn with a long driveway to the side offering plenty of space for a garage if required.

The two bedrooms are located at the front of the property and the bungalow benefits from double glazing and gas central heating.

Pick up the phone and book your appointment today ! Likely to be strong interest in this one.