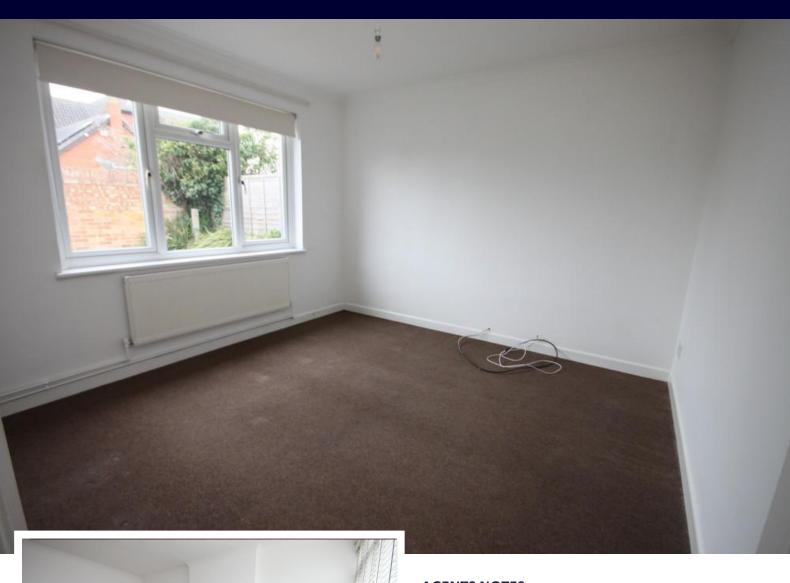

- NO ONWARD CHAIN
- DOUBLE GLAZING
- GAS CENTRAL HEATING
- MODERN KITCHEN



## **Dandies Drive**

Leigh-on-Sea

# Guide Price £295,000

Vacant one bedroom detached bungalow NEW TO THE MARKET AND VERY WELL PRESENTED THROUGHOUT.

Modern kitchen and bathroom, double glazing and gas central heating. Potential for off road parking to the rear. Fabulous location for buses and local shops situated at the bottom of Dandies Drive.





www.hairandson.co.uk rayleigh@hairandson.co.uk 01268 774316



### **AGENTS NOTES**

Very well presented VACANT one bedroom detached bungalow ready to move into with a modern kitchen and bathroom as well as a good size double bedroom and great size lounge. Double glazed and gas central heating by radiators with a modern serviced boiler.

Easy manageable rear garden with a right of way to the side giving vehicle access should someone want off road parking or a garage.

Fantastic location situated at the bottom end of Dandies Drive therefore offering easy access to bus routes and local shops including the popular Bellhouse Restaurant and pub.









#### **HALLWAY**

#### **LOUNGE**

15' 2" x 10' 9" (4.62m x 3.28m)

### **BEDROOM**

10' 9" x 10' 10" (3.28m x 3.3m)

### **KITCHEN**

8' 4" x 7' 0" (2.54m x 2.13m)

### **BATHROOM**

#### **INNER HALL**