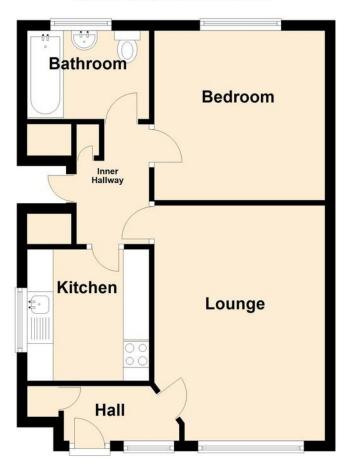

#### **HALLWAY**

#### **LOUNGE**

15' 2" x 10' 9" (4.62m x 3.28m)

### **BEDROOM**

10' 9" x 10' 10" (3.28m x 3.3m)

### **KITCHEN**

8' 4" x 7' 0" (2.54m x 2.13m)

### **BATHROOM**

#### **INNER HALL**

7' 8" x 4' 5" (2.34m x 1.35m)

These particulars are accurate to the best of our knowledge but do not constitute an offer or contract. Photos are for representation only and do not imply the inclusion of fixtures and fittings. The floor plans are not to scale and only provide an indication of the layout.

## **Ground Floor**

Approx. 44.2 sq. metres (475.8 sq. feet)

Total area: approx. 44.2 sq. metres (475.8 sq. feet)