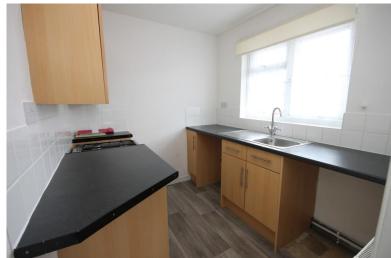

- NO ONWARD CHAIN
- DOUBLE GLAZING
- GAS CENTRAL HEATING
- MODERN KITCHEN



## **Dandies Drive**

Leigh-on-Sea

# Guide Price £295,000

Vacant one bedroom detached bungalow NEW TO THE MARKET AND VERY WELL PRESENTED THROUGHOUT.

Modern kitchen and bathroom, double glazing and gas central heating. Potential for off road parking to the rear. Fabulous location for buses and local shops situated at the bottom of Dandies Drive.





www.hairandson.co.uk rayleigh@hairandson.co.uk 01268 774316



### **AGENTS NOTES**

Very well presented VACANT one bedroom detached bungalow ready to move into with a modern kitchen and bathroom as well as a good size double bedroom and great size lounge. Double glazed and gas central heating by radiators with a modern serviced boiler.

Easy manageable rear garden with a right of way to the side giving vehicle access should someone want off road parking or a garage.

Fantastic location situated at the bottom end of Dandies Drive therefore offering easy access to bus routes and local shops including the popular Bellhouse Restaurant and pub.









#### **HALLWAY**

#### **LOUNGE**

15' 2" x 10' 9" (4.62m x 3.28m)

### **BEDROOM**

10' 9" x 10' 10" (3.28m x 3.3m)

### **KITCHEN**

8' 4"