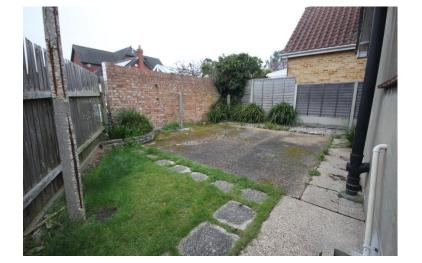

Easy manageable rear garden with a right of way to the side giving vehicle access should someone want off road parking or a garage.

Fantastic location situated at the bottom end of Dandies Drive therefore offering easy access to bus routes and local shops including the popular Bellhouse Restaurant and pub.