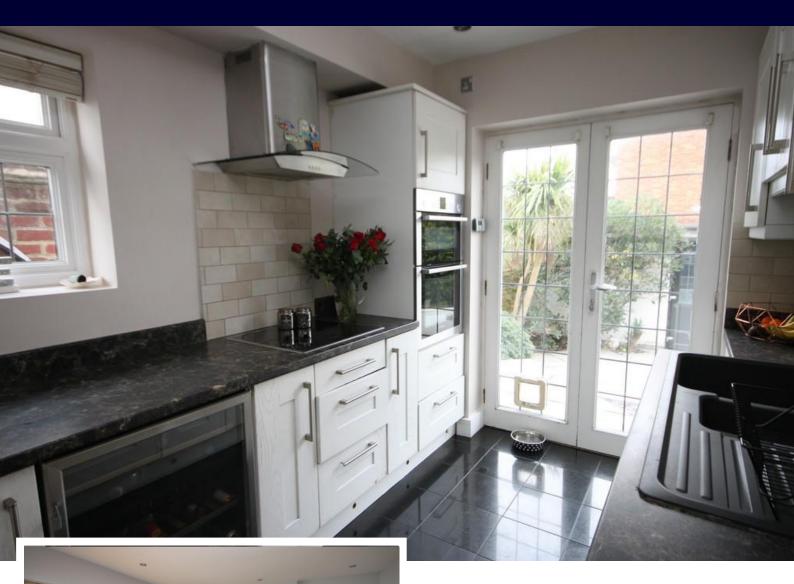

Room.

The kitchen is fitted to three walls with double doors opening out to the garden and garage.

The main living room is a generous size and a separate dining room is currently being used as the fifth bedroom.

#### **KITCHEN**

12' 0" x 7' 7" (3.66m x 2.31m)