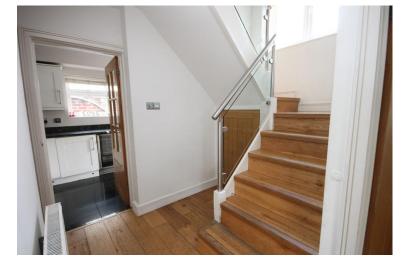

The main hallway is fitted with solid wood flooring with a modern glass stairwell leading to the first floor.

modern glass stairwell leading to the first floor.

Modern ground floor cloakroom and separate Utility

#### **HALLWAY**