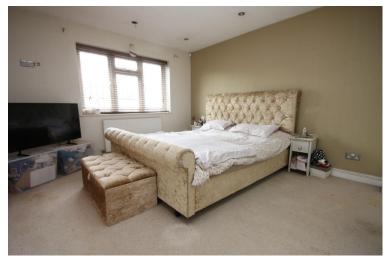

CHAIN Kitchen and separate utility room. Dining room/bedroom ground floor.









The main hallway is fitted with solid wood flooring with a modern glass stairwell leading to the first floor.

modern glass stairwell leading to the first floor.

Modern ground floor cloakroom and separate Utility

Room.

The kitchen is fitted to three walls with double doors opening out to the garden and garage.

The main living room is a generous size and a separate dining room is currently being used as the fifth bedroom.

The first floor enjoys a very nice family bathroom with four bedrooms spread over this floor currently adapted by the current occupier with the fourth bedroom being used as a huge walk in wardrobe but the main doorway still exist to reinstate it as a bedroom once again if desired.











Externally there is a landscaped garden with direct access to the detached double garage which internally measures 16' x16' with a remote up and over door as well as further parking in front.

Gas central heating and double glazing.

#### **HALLWAY**

#### LOUNGE

15' 3" x 13' 10" (4.65m x 4.22m)

### **DINING ROOM / BEDROOM**

11' 9" x 10' 6" (3.58m x 3.2m)

#### **CLOAKROOM**

#### **KITCHEN**

12' 0" x 7' 7" (3.66m x 2.31m)

#### **UTILITY ROOM**

5' 9" x 5' 8" (1.75m x 1.73m)

#### **LANDING**

## **BEDROOM / EN-SUITE**

13' 6" x 11' 4" (4.11m x 3.45m)

#### **BEDROOM**

9' 8" x 9' 8" (2.95m x 2.95m)

#### **BEDROOM**

12' 7" x 7' 3" (3.84m x 2.21m)

### **BEDROOM**

9' 8" x 6' 6" (2.95m x 1.98m)

#### **BATHROOM**

#### **DETACHED DOUBLE GARAGE**

#### **GARDEN**

These partic