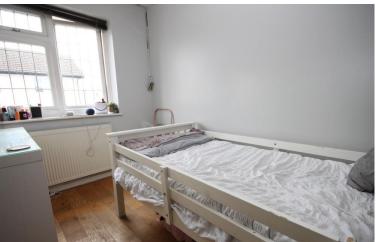

#### **BEDROOM**

9' 8" x 9' 8" (2.95m x 2.95m)

#### **BEDROOM**

12' 7" x 7' 3" (3.84m x 2.21m)

### **BEDROOM**

9' 8" x 6' 6" (2.95m x 1.98m)