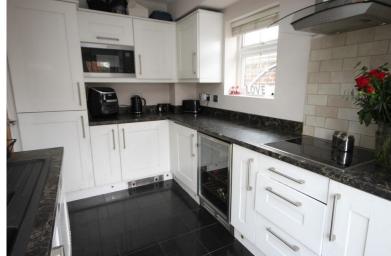

Room.

The kitchen is fitted to three walls with double doors opening out to the garden and garage.

The main living room is a generous size and a separate dining room is currently being used as the fifth bedroom.

#### **KITCHEN**

12' 0" x 7' 7" (3.66m x 2.31m)