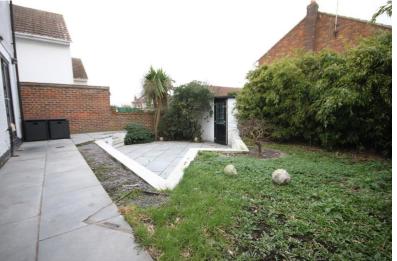

Externally there is a landscaped garden with direct access to the detached double garage which internally measures 16' x16' with a remote up and over door as well as further parking in front.

Gas central heating and double glazing.

#### **GARDEN**

These particulars are accurate to the best of our knowledge but do not constitute an offer or contract. Photos are for representation only and do not imply the inclusion of fixtures and fittings. The floor plans are not to scale and only provide an indication of the layout.