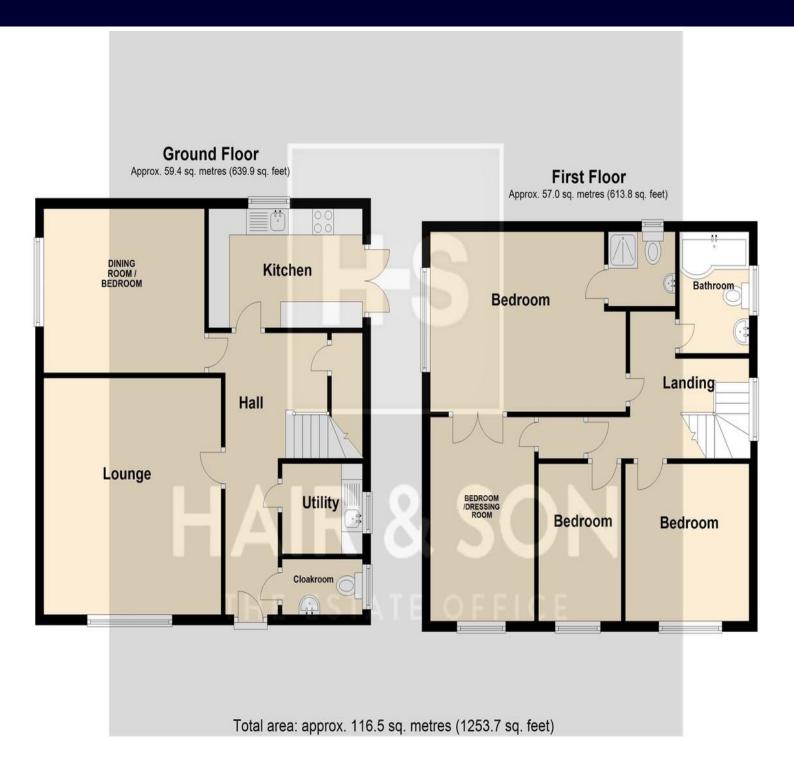

# Offers In Excess Of £500,000

Prominent detached four/five bedroom home with detached double garage and parking. Very convenient for schools and access to Rayleigh Town Centre. En suite main bedroom and ground floor cloakroom. NO ONWARD CHAIN Kitchen and separate utility room. Dining room/bedroom ground floor.

The main hallway is fitted with solid wood flooring with a modern glass stairwell leading to the first floor.

modern glass stairwell leading to the first floor.

Modern ground floor cloakroom and separate Utility

Room.

The kitchen is fitted to three walls with double doors opening out to the garden and garage.

The main living room is a generous size and a separate dining room is currently being used as the fifth bedroom.

The first floor enjoys a very nice family bathroom with four bedrooms spread over this floor currently adapted by the current occupier with the fourth bedroom being used as a huge walk in wardrobe but the main doorway still exist to reinstate it as a bedroom once again if desired.

Externally there is a landscaped garden with direct access to the detached double garage which internally measures 16' x16' with a remote up and over door as well as further parking in front.

Gas central heating and double glazing.

#### LOUNGE

15' 3" x 13' 10" (4.65m x 4.22m)

### **DINING ROOM / BEDROOM**

11' 9" x 10' 6" (3.58m x 3.2m)

#### **KITCHEN**

12' 0" x 7' 7" (3.66m x 2.31m)

#### **UTILITY ROOM**

5' 9" x 5' 8" (1.75m x 1.73m)

## **BEDROOM / EN-SUITE**

13' 6" x 11' 4" (4.11m x 3.45m)

#### **BEDROOM**

9' 8" x 9' 8" (2.95m x 2.95m)

#### **BEDROOM**

12' 7" x 7' 3" (3.84m x 2.21m)

### **BEDROOM**

9' 8" x 6' 6" (2.95m x 1.98m)

#### **BATHROOM**

#### **DETACHED DOUBLE GARAGE**