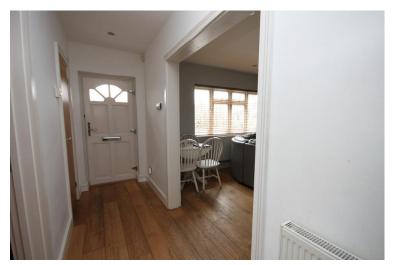

The main hallway is fitted with solid wood flooring with a modern glass stairwell leading to the first floor.

modern glass stairwell leading to the first floor.

Modern ground floor cloakroom and separate Utility

#### **HALLWAY**