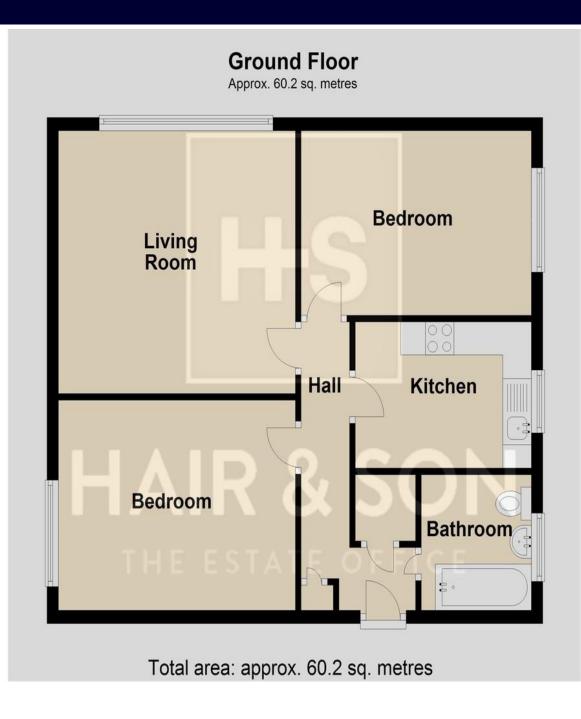

## HALL

**LOUNGE** 13'6 X 10'6

# BEDROOM

13'6 X 13'4

#### BEDROOM

13'4 X 9'2

**KITCHEN** 10'4 X 6'10

#### BATHROOM