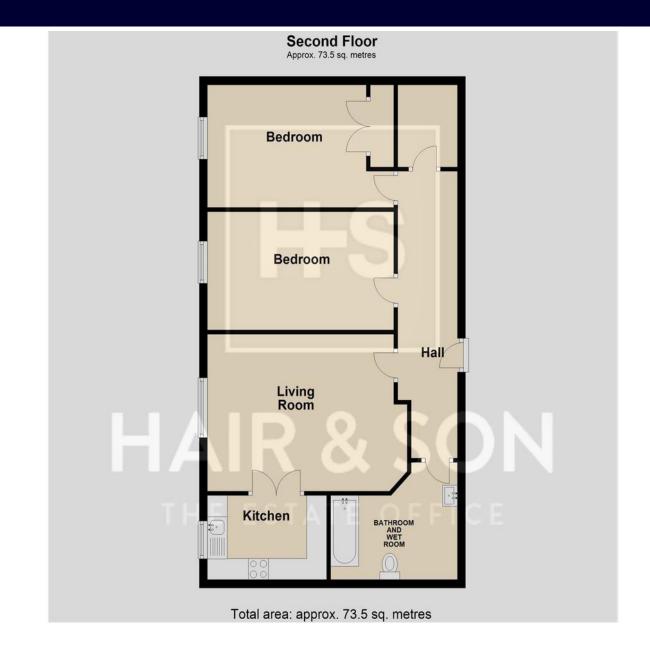

## HALL

LIVING ROOM 15' 3" x 11' 8" (4.65m x 3.56m)

#### **BATHROOM / WET ROOM**

**KITCHEN** 9' 10" x 6' 6" (3m x 1.98m)

**BEDROOM** 15' 4" x 9' 3" (4.67m x 2.82m)

**BEDROOM** 15' 3" x 9' 5" (4.65m x 2.87m)