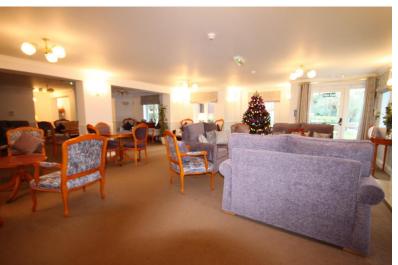

For those not keen on cooking there is a lovely well furnished restaurant for use by the residents.

The bathroom boast both a bath and separate wet area / shower.

On site is a laundry room as well as comfortable residents lounge with its own kitchen area. In addition the complex features a function room as well as garaging for mobility scooters and a delightful outside garden and seating area which is very private and secluded.

#### **RESIDENT LOUNGE WITH KITCHEN**

#### SEPARATE FUNCTION ROOM