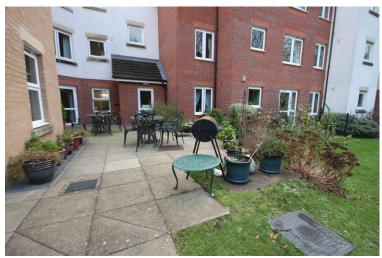

For those not keen on cooking there is a lovely well furnished restaurant for use by the residents.

The bathroom boast both a bath and separate wet area / shower.

On site is a laundry room as well as comfortable residents lounge with its own kitchen area. In addition the complex features a function room as well as garaging for mobility scooters and a delightful outside garden and seating area which is very private and secluded.