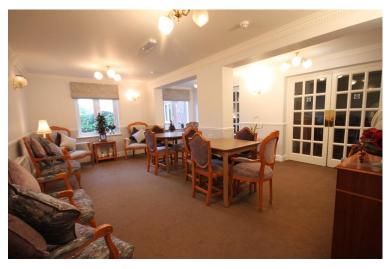

partment is very nicely presented and can be reached by a full lift service.

The apartment features two good size bedrooms as well as plenty of storage. The main living room provides the perfect space for furniture and tables with double doors opening into the fitted kitchen which comes well equipped wit an eye level oven and integrated fridge and freezer.

For those not keen on cooking there is a lovely well furnished restaurant for use by the residents.

The bathroom boast both a bath and separate wet area / shower.

On site is a laundry room as well as comfortable residents lounge with its own kitchen area. In addition the complex features a function room as well as garaging for mobility scooters and a delightful outside garden and seating area which is very private and secluded.









## HALL

LIVING ROOM 15' 3" x 11' 8" (4.65m x 3.56m)

#### **BATHROOM / WET ROOM**

**KITCHEN** 9' 10" x 6' 6" (3m x 1.98m)

**BEDROOM** 15' 4" x 9' 3" (4.67m x 2.82m)

**BEDROOM** 15' 3" x 9' 5" (4.65m x 2.87m)

#### **RESIDENT LOUNGE WITH KITCHEN**

#### LAUNDARY ROOM

#### SEPARATE FUNCTION ROOM

#### LEASE

Lease - 107 Years remaining. Service Charge - £800 Per Annum Ground Rent - £475 Per Annum Council Tax Band D - Rochford EPC Rating C

These particulars are accurate to the best of our knowledge but do not constitute an offer or contract. Photos are for representation only and do not imply the inclusion of fixtures and fittings. The floor plans are not to scale and only provide an indication of the layout.



**Regulated by RICS** 

t. 01268 774316 More than an estate agent **www