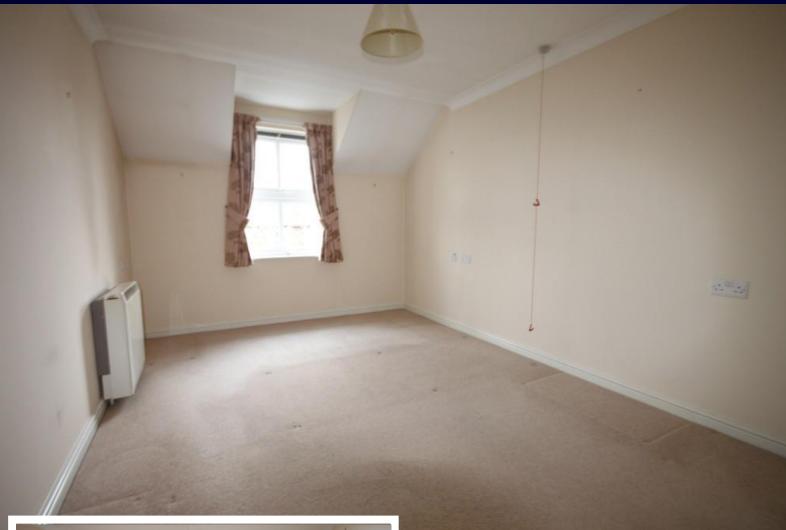

### AGENTS NOTES

Situated on the second floor this vacant two bedroom apartment is very nicely presented and can be reached by a full lift service.

The apartment features two good size bedrooms as well as plenty of storage. The main living room provides the perfect space for furniture and tables with double doors opening into the fitted kitchen which comes well equipped wit an eye level oven and integrated fridge and freezer.

#### **BATHROOM / WET ROOM**

**KITCHEN** 9' 10" x 6' 6" (3m x 1.98m)

**BEDROOM** 15' 4" x 9' 3" (4.67m x 2.82m)

**BEDROOM** 15' 3" x 9' 5" (4.65m x 2.87m)