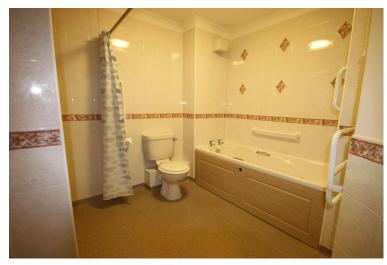

#### **BATHROOM / WET ROOM**

**KITCHEN** 9' 10" x 6' 6" (3m x 1.98m)

**BEDROOM** 15' 4" x 9' 3" (4.67m x 2.82m)

**BEDROOM** 15' 3" x 9' 5" (4.65m x 2.87m)