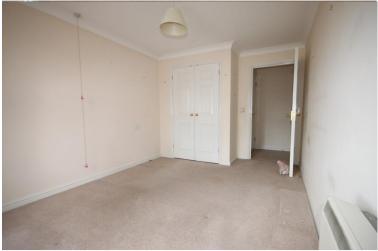

## HALL

LIVING ROOM 15' 3" x 11' 8" (4.65m x 3.56m)

#### **BATHROOM / WET ROOM**

**KITCHEN** 9' 10" x 6' 6" (3m x 1.98m)

**BEDROOM** 15' 4" x 9' 3" (4.67m x 2.82m)

**BEDROOM** 15' 3" x 9' 5" (4.65m x 2.87m)