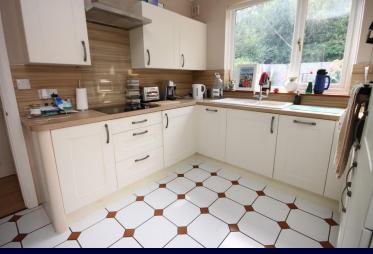

Three double bedrooms compliment this extended home with a warm and cozy lounge opening out to the west backing garden which is private and secluded.

Modern fitted kitchen as well as a modern wet room just add to the desirability.

## HALL

LIVING ROOM 22' 6" x 10' 9" (6.86m x 3.28m)

**KITCHEN** 10' 9" x 9' 3" (3.28m x 2.82m)