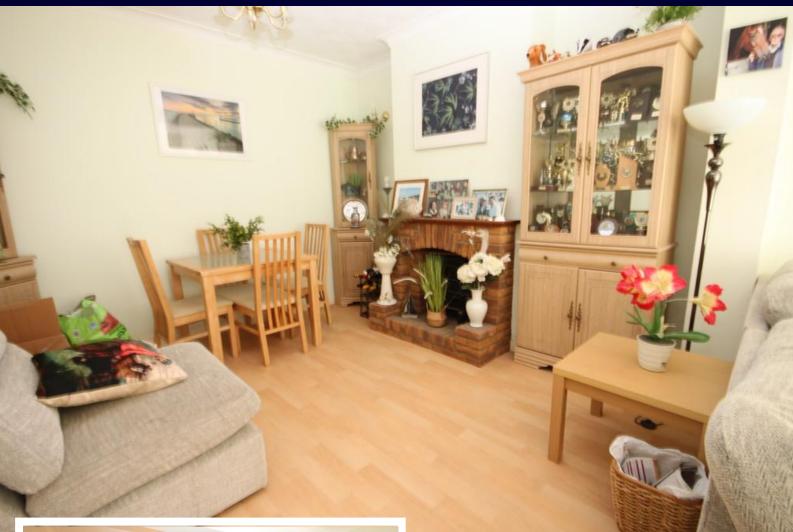

Three double bedrooms compliment this extended home with a warm and cozy lounge opening out to the west backing garden which is private and secluded.

Modern fitted kitchen as well as a modern wet room just add to the desirability.

## HALL

LIVING ROOM 22' 6" x 10' 9" (6.86m x 3.28m)

**KITCHEN** 10' 9" x 9' 3" (3.28m x 2.82m)