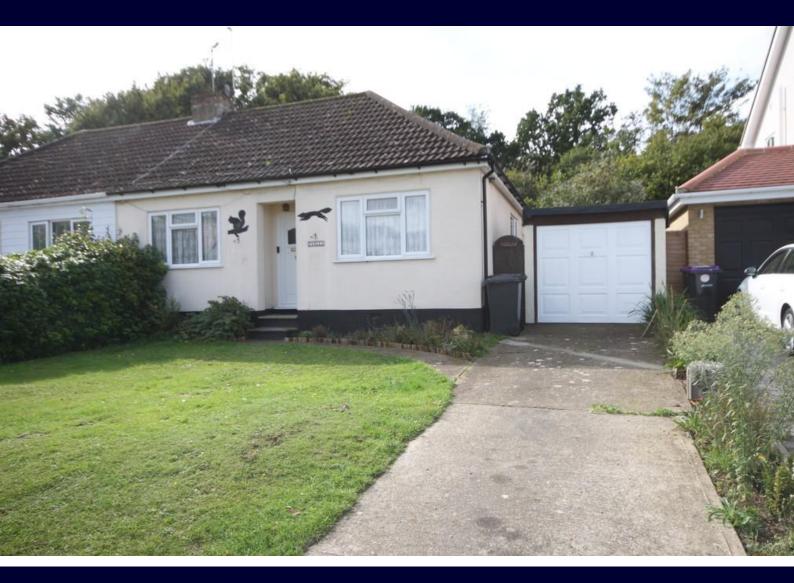

# Woodside Road

Hockley

- WEST BACKING GARDEN
- GARAGE AND PARKING
- THREE DOUBLE BEDROOMS
- QUIET PRIVATE CUL DE SAC

# Guide Price £460,000

Situated in a semi rural area of Hockley only a short distance to Hockley woods with regular bus routes to Hockley and Rayleigh. Three double bedrooms. Extended to the rear with a West backing garden. Great size living room and modern kitchen and wet room. Double glazed, gas central heating.

### AGENTS NOTES

This large extended bungalow is situated in a highly sought after semi rural area of Hockley in a quiet Cul De Sac yet only a short stroll to Hockley woods a paradise for dog lovers. Regular bus routes to both Hockley and Rayleigh are virtually on the door step.

Plenty of off road parking leads to the garage at the side and in addition there is double glazing and gas central heating.

### **OFF ROAD PARKING**