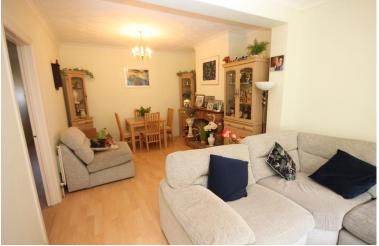

## HALL

LIVING ROOM 22' 6" x 10' 9" (6.86m x 3.28m)

**KITCHEN** 10' 9" x 9' 3" (3.28m x 2.82m)