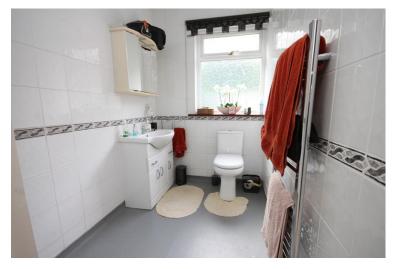

## WET ROOM

**BEDROOM** 10' 9" x 10' 6" (3.28m x 3.2m)

**BEDROOM** 11' 0" x 10' 6" (3.35m x 3.2m)

**BEDROOM** 10' 6'' x 9' 6'' (3.2m x 2.9m)

GARAGE