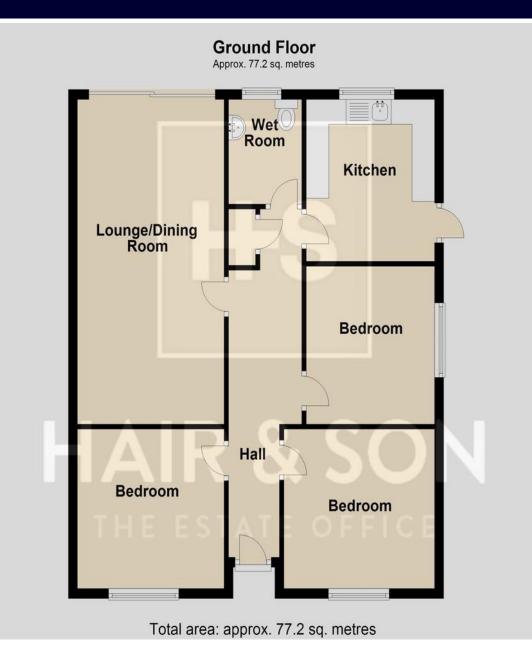

## HALL

LIVING ROOM 22' 6" x 10' 9" (6.86m x 3.28m)

**KITCHEN** 10' 9" x 9' 3" (3.28m x 2.82m)

## WET ROOM

**BEDROOM** 10' 9" x 10' 6" (3.28m x 3.2m)

**BEDROOM** 11' 0" x 10' 6" (3.35m x 3.2m)

**BEDROOM** 10' 6'' x 9' 6'' (3.2m x 2.9m)

GARAGE