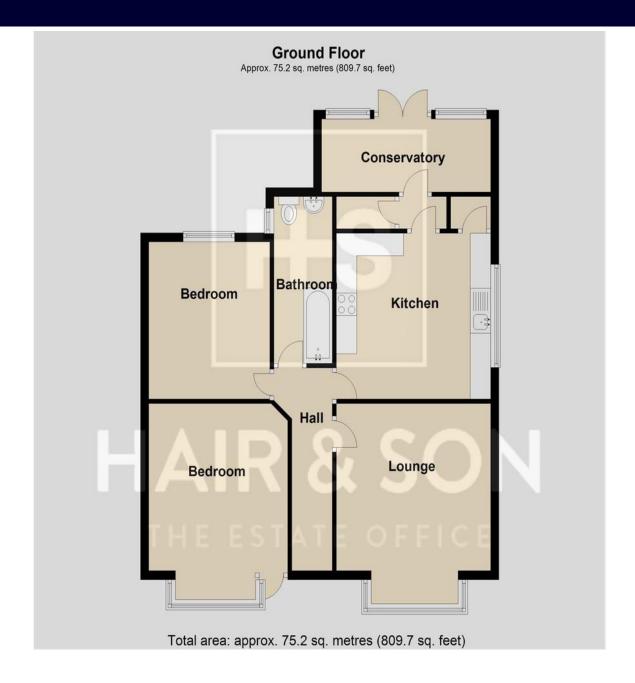

#### **HALLWAY**

#### LOUNGE

15' 10" x 12' 2" (4.83m x 3.71m)

#### **KITCHEN**

12' 0" x 11' 9" (3.66m x 3.58m)

#### **BATHROOM**

#### **BEDROOM**

15' 10" x 11' 4" (4.83m x 3.45m)

#### **BEDROOM**

11' 6" x 9' 9" (3.51m x 2.97m)

#### **EXTENTION ROOM**

14' 6" x 5' 6" (4.42m x 1.68m)