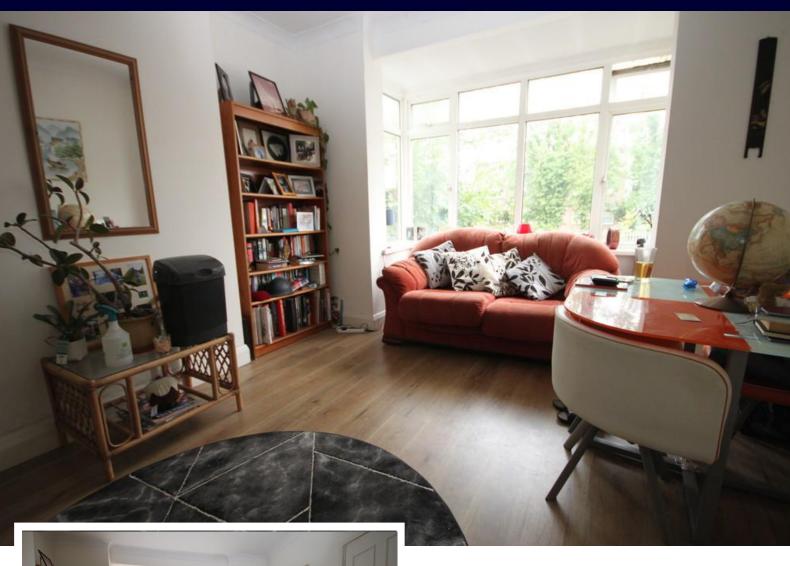

# HAIR & SON

- TWO DOUBLE BEDROOMS
- SPACIOUS LOUNGE
- GARAGE
- OWN PRIVATE GARDEN



### **Rayleigh Road**

Leigh-on-Sea

## Guide Price £250,000

Detached double fronted ground floor two bedroom flat with its own garden and garage. Centrally situated in Eastwood ideal for shops and schools. Gas central heating and double glazing. Two double bedrooms and utility extension to the rear.











### **AGENTS NOTES**

This lovely large two bedroom double fronted ground floor flat is a great find! Situated in central Eastwood very conveniently placed for access to shops and schools with easy access to the A127 and travelling in to Rayleigh.

The property occupies the whole of the ground floor with two double bedrooms as well as a large living room and rear double glazed extension. To the rear is its own private garden and in addition the flat also has a garage. Gas central heating with a relatively new combination boiler and double glazing.







#### **HALLWAY**

#### LOUNGE

15' 10" x 12' 2" (4.83m x 3.71m)

#### **KITCHEN**

12' 0" x 11' 9" (3.66m x 3.58m)

#### **BATHROOM**

#### **BEDROOM**

15' 10" x 11' 4" (4.83m x 3.45m)

#### **BEDROOM**

11' 6" x 9' 9" (3.51m x 2.97