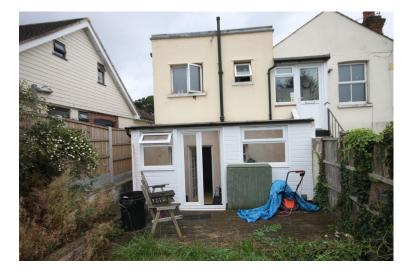

double fronted ground floor two bedroom flat with its own garden and garage. Centrally situated in Eastwood ideal for shops and schools. Gas central heating and double glazing. Two double bedrooms and utility extension to the rear.











### **AGENTS NOTES**

This lovely large two bedroom double fronted ground floor flat is a great find! Situated in central Eastwood very conveniently placed for access to shops and schools with easy access to the A127 and travelling in to Rayleigh.

The property occupies the whole of the ground floor with two double bedrooms as well as a large living room and rear double glazed extension. To the rear is its own private garden and in addition the flat also has a garage. Gas central heating with a relatively new combination boiler and double glazing.







#### **HALLWAY**

#### LOUNGE

15' 10" x 12' 2" (4.83m x 3.71m)

#### **KITCHEN**

12' 0" x 11' 9" (3.66m x 3.58m)

#### **BATHROOM**

#### **BEDROOM**

15' 10" x 11' 4" (4.83m x 3.45m)

#### **BEDROOM**

11' 6" x 9' 9" (3.51m x 2.97m)

#### **EXTENTION ROOM**

14' 6" x 5' 6" (4.42m x 1.68m)

#### **GARAGE**

#### **GARDEN**

#### **TENURE**

LEASE - 81 YEARS REMAINING
SERVICE CHARGE £1000 PER ANNUM
GROUND RENT £25 PER ANNUM
EPC RATING D
COUNCIL TAX BAND B

These particulars are accurate to the best of our knowledge but do not constitute an offer or contract. Photos are for representation only and do not imply the inclusion of fixtures and fittings. The floor plans are not to scale and only provide an indication of the layout.